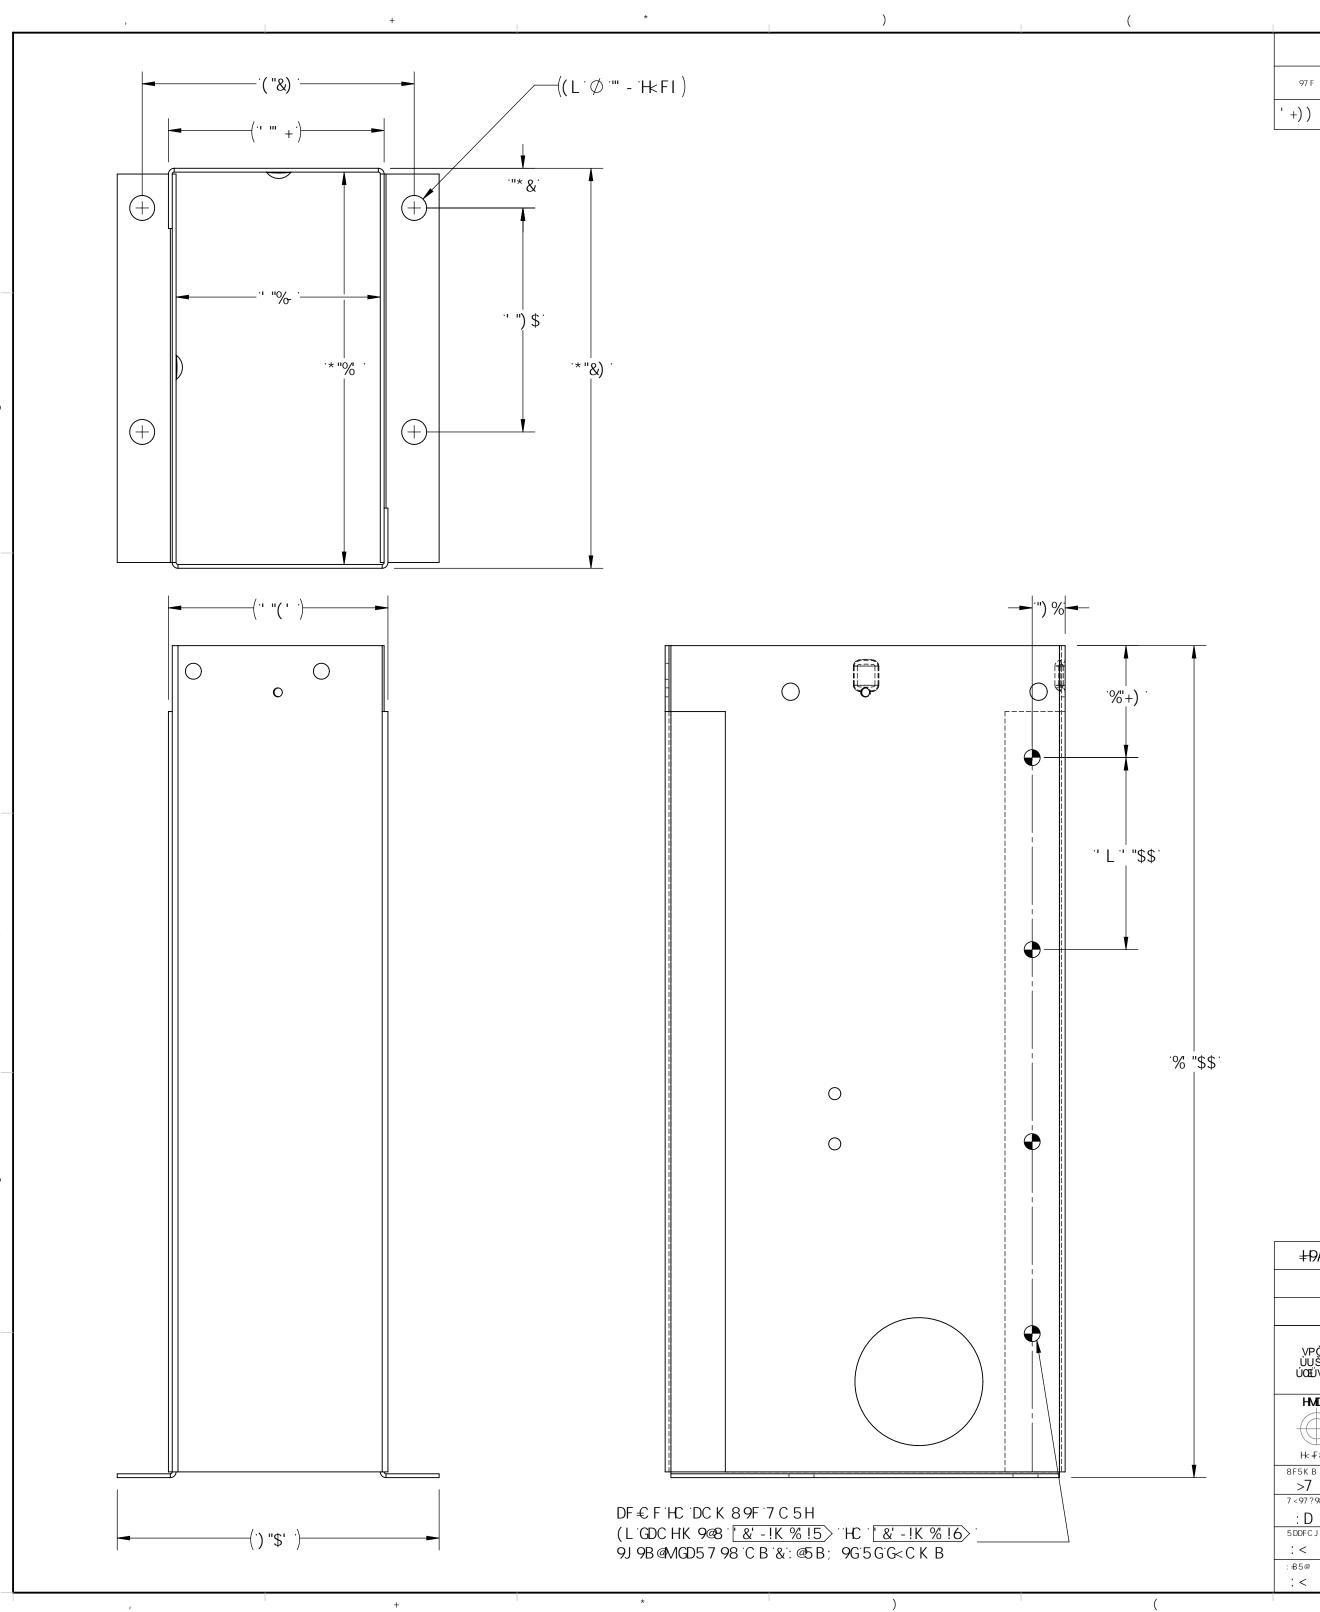

| <del>+19</del> A 'BC" | D5 FHBI A 69F | 8 9G7 F ĐH€ B                       | E HM |
|-----------------------|---------------|-------------------------------------|------|
| %                     | ' &' -!K %!5  | 7 C B GC @9.65 G9.% "K +8 9.: C F H | %    |
| &                     | ' &' -!K %!6  | 7 C B GC @9`65 G9`% ″'K             | %    |

5 DG7 C , %+, '95 GH'((H< 'GHF99H HI @G5 ZC?'+(%() fl % Ł'\* &&!) \* \$\$

7 C B GC @9.65 G9.: C F.% "K +8 9.: C F.H

|                                                                       | ,                                                            |                                   |           |            |        | ,                      |
|-----------------------------------------------------------------------|--------------------------------------------------------------|-----------------------------------|-----------|------------|--------|------------------------|
|                                                                       | 8≱ 9BG<br>HC                                                 | CH-9FK €9'CD97 ± ±98'<br>€BG'5F9' | 8K; ""BC  | "<br>  _ [ | K      | %                      |
|                                                                       | 897 + 5 @G<br>"L'1' ±"\$*<br>"LL'1' ±"\$'<br>"LLL'1' ±"\$%\$ | GI F: 57 9': B                    | G< 99HGA9 | G7 5       | -,     | F9J €€ B               |
| "LLL 1 ±"\$%\$ < C @9G @C 7 5 HC B '±"\$\$)<br>8C BC HG7 5 @9'8F5K B; |                                                              | O                                 | G         | H<br>      | •<br>• |                        |
| ı                                                                     | ·#R '' &' _ I K º                                            | <b>%</b>                          |           |            | G      | <b>-1</b> ''%'C · · ') |