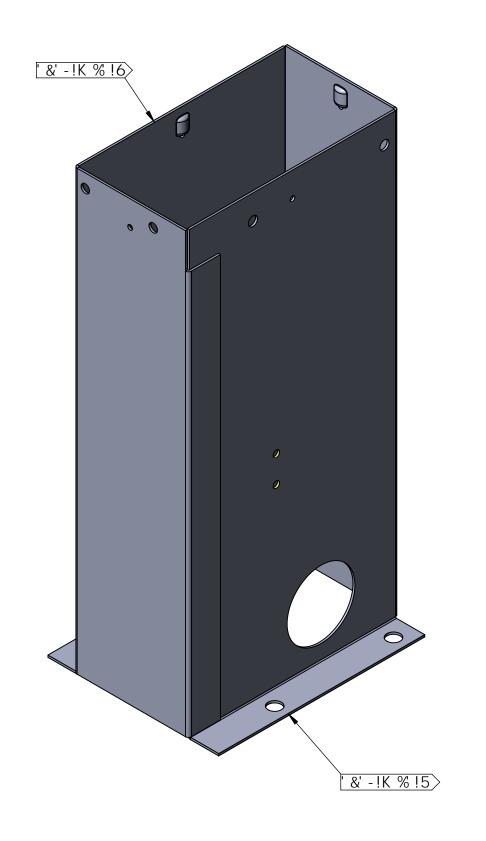

| <del>+19</del> A 'BC" | D5 FHBI A 69F | 8 9G7 F ĐH€ B                       | E HM |
|-----------------------|---------------|-------------------------------------|------|
| %                     | ' &' -!K %!5  | 7 C B GC @9.65 G9.% "K +8 9.: C F H | %    |
| &                     | ' &' -!K %!6  | 7 C B GC @9`65 G9`% ″'K             | %    |