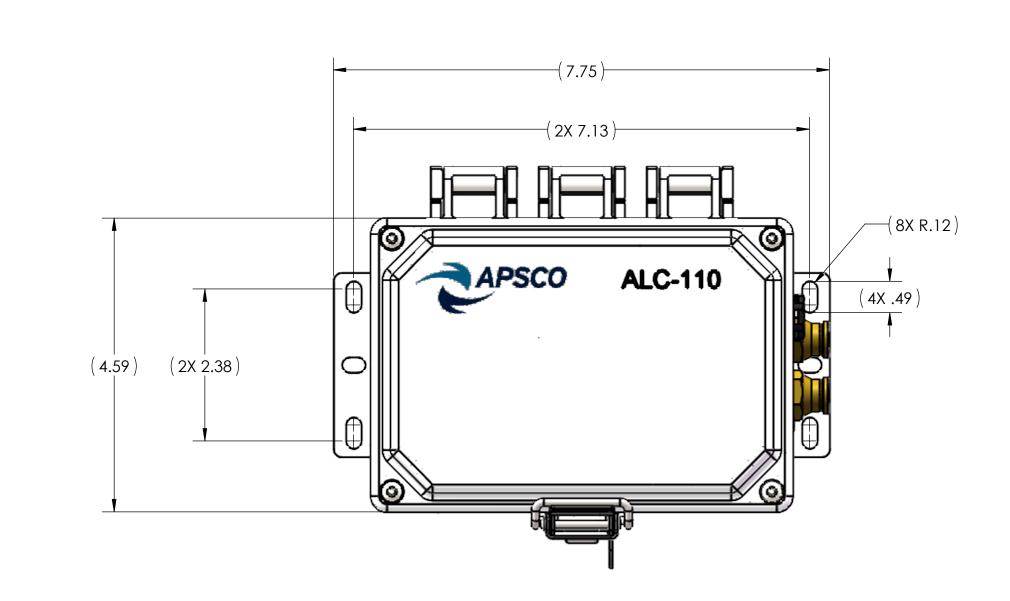

F

Е

D

С

В

А

|                                                                           |                                                                   |                                                                                                                             | REVISIONS                                                                      |                                         |                                                                                                                   |             |
|---------------------------------------------------------------------------|-------------------------------------------------------------------|-----------------------------------------------------------------------------------------------------------------------------|--------------------------------------------------------------------------------|-----------------------------------------|-------------------------------------------------------------------------------------------------------------------|-------------|
| ECR                                                                       | REVISION                                                          |                                                                                                                             | DESCRIPTION                                                                    | CHANGED BY                              | DATE                                                                                                              | APPROVED BY |
| 709                                                                       | A                                                                 | NEW                                                                                                                         | RELEASE                                                                        | RR                                      | 3/25/2019                                                                                                         | RT          |
|                                                                           |                                                                   |                                                                                                                             |                                                                                |                                         |                                                                                                                   |             |
|                                                                           |                                                                   |                                                                                                                             | (5.81)                                                                         |                                         |                                                                                                                   |             |
| THE IN<br>SOLE F<br>PART O<br>TYPE (<br>THIRD A<br>DRAWN<br>RR<br>CHECKED | NFORMATION CONTA<br>PROPERTY OF <b>APSC</b><br>OR AS A WHOLE WITH | AND CONFIDENTIAL<br>INED IN THIS DRAWING IS THE<br>O Inc ANY REPRODUCTION IN<br>OUT WRITTEN PERMISSION OF<br>IS PROHIBITED. |                                                                                | AND | <b>CO</b><br>EAST 44TH STRE<br>JISA, OK 74145<br>(918) 622-5600<br>ONTROL 11<br>WG. NO.<br>ALC-1<br>ET SIZE SCALE | 0           |
| VD                                                                        |                                                                   |                                                                                                                             |                                                                                | 1~                                      |                                                                                                                   |             |
| PPROVED                                                                   |                                                                   |                                                                                                                             | .XX = ±.03 HOLES ± .005<br>.XXX = ±.010 HOLES LOCATION<br>DO NOT SCALE DRAWING |                                         | <b>C</b> 2:3                                                                                                      | Δ           |