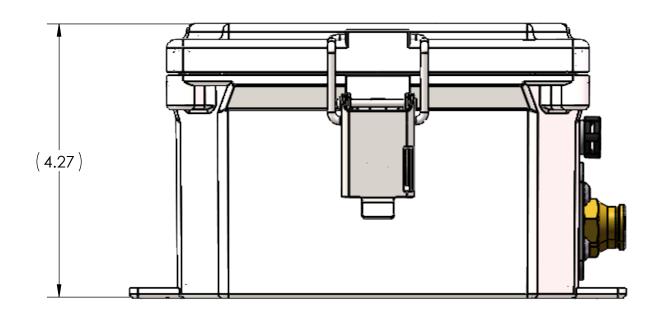

F

Е

D

С

В

А

|                                                                           |                                                                   |                                                                                                                             | REVISIONS                                                                      |                                         |                                                                                                                   |             |
|---------------------------------------------------------------------------|-------------------------------------------------------------------|-----------------------------------------------------------------------------------------------------------------------------|--------------------------------------------------------------------------------|-----------------------------------------|-------------------------------------------------------------------------------------------------------------------|-------------|
| ECR                                                                       | REVISION                                                          |                                                                                                                             | DESCRIPTION                                                                    | CHANGED BY                              | DATE                                                                                                              | APPROVED BY |
| 709                                                                       | A                                                                 | NEW                                                                                                                         | RELEASE                                                                        | RR                                      | 3/25/2019                                                                                                         | RT          |
|                                                                           |                                                                   |                                                                                                                             |                                                                                |                                         |                                                                                                                   |             |
|                                                                           |                                                                   |                                                                                                                             | (5.81)                                                                         |                                         |                                                                                                                   |             |
| THE IN<br>SOLE F<br>PART O<br>TYPE (<br>THIRD A<br>DRAWN<br>RR<br>CHECKED | NFORMATION CONTA<br>PROPERTY OF <b>APSC</b><br>OR AS A WHOLE WITH | AND CONFIDENTIAL<br>INED IN THIS DRAWING IS THE<br>O Inc ANY REPRODUCTION IN<br>OUT WRITTEN PERMISSION OF<br>IS PROHIBITED. |                                                                                | AND | <b>CO</b><br>EAST 44TH STRE<br>JISA, OK 74145<br>(918) 622-5600<br>ONTROL 11<br>WG. NO.<br>ALC-1<br>ET SIZE SCALE | 0           |
| VD                                                                        |                                                                   |                                                                                                                             |                                                                                | 1~                                      |                                                                                                                   |             |
| PPROVED                                                                   |                                                                   |                                                                                                                             | .XX = ±.03 HOLES ± .005<br>.XXX = ±.010 HOLES LOCATION<br>DO NOT SCALE DRAWING |                                         | <b>C</b> 2:3                                                                                                      | Δ           |