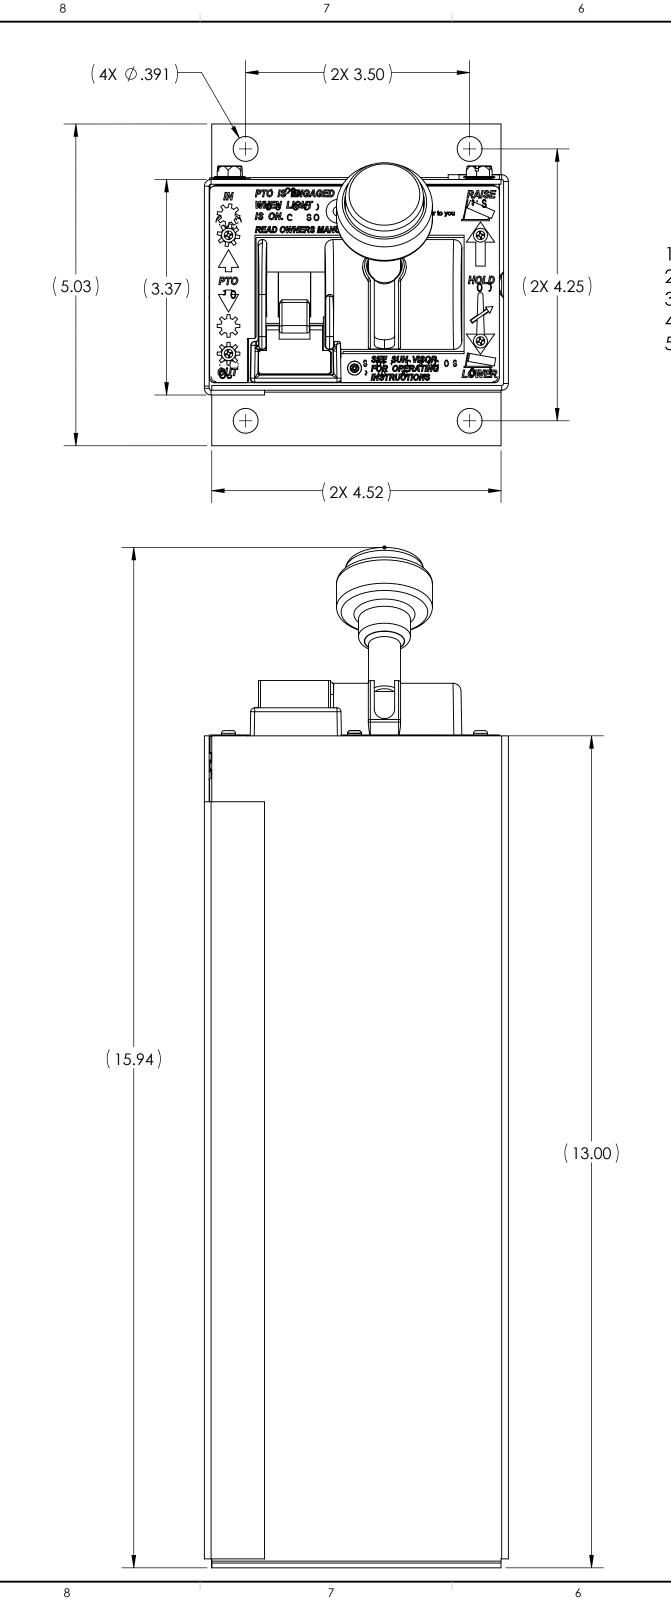

7

8

F

Е

D

С

В

1. HOIST CONTROL (AIR) W/CONTROLLED LOWER.

4

2. POSITIVE NEUTRAL DETENT.

5

4

5

- 3. FRICTION DETENT OR SPRING RETURN TO NEUTRA
- 4. AIR PTO WITH AUTO KICKOFF AVAILABLE.
- 5. PTO INDICATOR LIGHT.

|          | 3 2 1<br>REVISIONS         |                                                                       |         |             |                        |                                                                                              |             |  |
|----------|----------------------------|-----------------------------------------------------------------------|---------|-------------|------------------------|----------------------------------------------------------------------------------------------|-------------|--|
| -        | ECR                        | REVISION                                                              |         | DESCRIPTION | CHANGED BY             | DATE                                                                                         | APPROVED BY |  |
| Į        | 3713                       | A                                                                     | NEW R   | ELEASE      | VD                     | 09/14/2020                                                                                   | RT          |  |
| N RAISE) | ) AVAIL                    | LABLE.                                                                |         |             |                        | AV-295<br>POWDER CO/<br>STEEL BASE-13                                                        | ATED<br>3"  |  |
|          | THE IN<br>SOLE F<br>PART O | NFORMATION CONTAIN<br>PROPERTY OF <b>APSCO</b><br>OR AS A WHOLE WITHO | ATERIAL |             | 8178<br>T/PTO V<br>APS | EAST 44TH STRE<br>ULSA, OK 74145<br>(918) 622-5600<br>(AL 13'' CC<br>CO<br>WG. NO.<br>AVC-29 | N           |  |