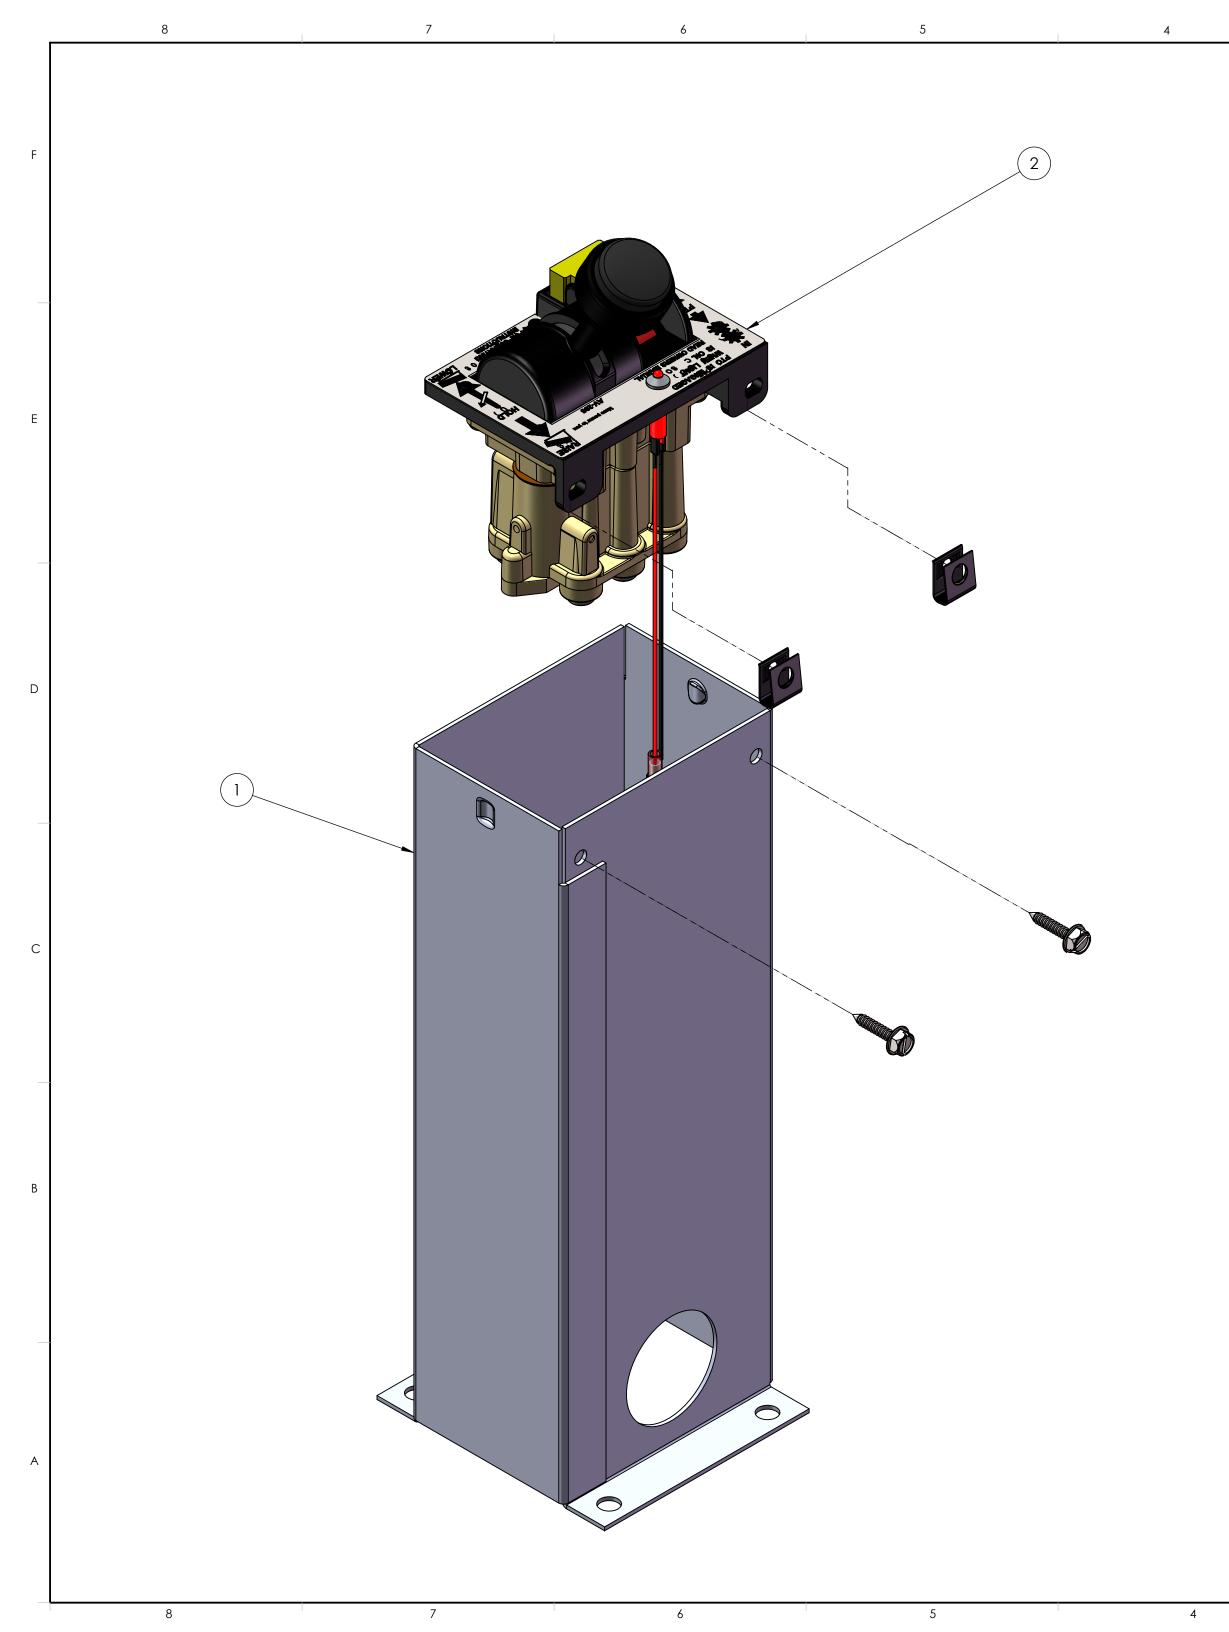

F

D

В

1

С

|                                                                                                                                                                                                                     | ITEM NO          | O. PAR             | RT NUMBER     |                                | DESCRIPTION                  |                                                             |                                   |            | QTY.            |          |  |
|---------------------------------------------------------------------------------------------------------------------------------------------------------------------------------------------------------------------|------------------|--------------------|---------------|--------------------------------|------------------------------|-------------------------------------------------------------|-----------------------------------|------------|-----------------|----------|--|
|                                                                                                                                                                                                                     | 1 (              |                    | 3239-13       |                                | CONSOLE BASE 13"             |                                                             |                                   |            | 1               |          |  |
|                                                                                                                                                                                                                     | 2 ,              |                    | V-295         |                                | HOIST/PTO VAL APSCO REG      |                                                             |                                   |            | 1               |          |  |
| PROPRIETARY AND CONFIDENTIAL<br>THE INFORMATION CONTAINED IN THIS DRAWING IS THE<br>SOLE PROPERTY OF APSCO Inc ANY REPRODUCTION IN<br>PART OR AS A WHOLE WITHOUT WRITTEN PERMISSION OF<br>APSCO Inc. IS PROHIBITED. |                  |                    |               | APSCO<br>8178 EAST 44TH STREET |                              |                                                             |                                   |            |                 |          |  |
| TYPE OF PROJECTION MATERIAL                                                                                                                                                                                         |                  |                    |               |                                | TULSA, O<br>(918) 62         | K 74145                                                     | -                                 |            |                 |          |  |
|                                                                                                                                                                                                                     |                  |                    |               |                                | TITLE: HOIST/PTO VAL 13" CON |                                                             |                                   |            |                 |          |  |
| THIRD ANGLE PROJECTION                                                                                                                                                                                              |                  | GLE PROJECTION     |               |                                |                              | A                                                           | <u>PSCO</u>                       |            |                 | А        |  |
|                                                                                                                                                                                                                     |                  | DATE<br>09/14/2020 |               |                                | DIMENS                       | OTHERWISE SPECIFIED<br>IONS ARE IN INCHES<br>DLERANCES ARE: |                                   | C-293      | 5_13            |          |  |
|                                                                                                                                                                                                                     | CHECKED<br>RR    | DATE<br>09/14/2020 | finish<br>N/A |                                |                              | DECIMALS<br>.X = ±.06                                       | SURFACE FINISH: 63<br>ANGLES ± 2° | SHEET SIZE | SCALE           | REVISION |  |
|                                                                                                                                                                                                                     | approved<br>RT   | DATE 09/14/2020    |               |                                | .XX = ±.03<br>.XXX = ±.010   | HOLES ± .005<br>HOLES LOCATION ± .005                       | C                                 | 2:3        | Δ               |          |  |
|                                                                                                                                                                                                                     | <sup>final</sup> | DATE 09/14/2020    | -             |                                | DO N<br>F/N: AVC-29          | OT SCALE DRAWING                                            |                                   |            | <b>.</b> 2 OF 2 |          |  |