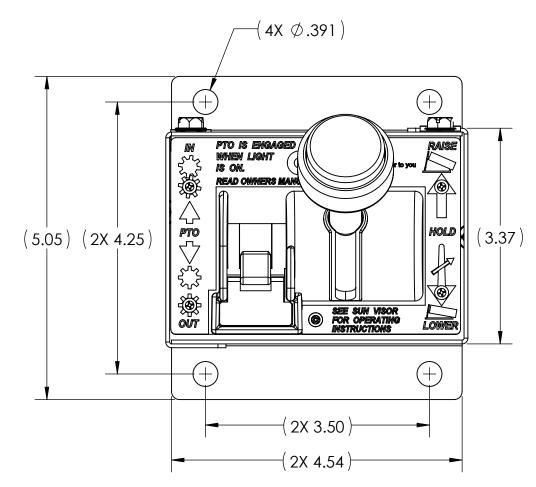

| PROPRIETARY AND CONFIDENTIAL<br>THE INFORMATION CONTAINED IN THIS DRAWING IS THE<br>SOLE PROPERTY OF APSCO Inc ANY REPRODUCTION IN<br>PART OR AS A WHOLE WITHOUT WRITTEN PERMISSION OF<br>APSCO Inc. IS PROHIBITED. |                |                    |          | APSCO<br>8178 EAST 44TH STREET                                               |                                                     |            |              |              |            |
|---------------------------------------------------------------------------------------------------------------------------------------------------------------------------------------------------------------------|----------------|--------------------|----------|------------------------------------------------------------------------------|-----------------------------------------------------|------------|--------------|--------------|------------|
| TYPE OF PROJECTION                                                                                                                                                                                                  |                | PROJECTION         | MATERIAL | TULSA, OK 74145<br>(918) 622-5600      TITLE:    HOIST/ PTO VAL 8'' CON TUBE |                                                     |            |              |              |            |
|                                                                                                                                                                                                                     |                |                    | N/A      |                                                                              |                                                     |            | JBE          |              |            |
| THIRD ANGLE PROJECTION                                                                                                                                                                                              |                | GLE PROJECTION     |          |                                                                              |                                                     |            |              |              |            |
|                                                                                                                                                                                                                     | drawn<br>RD    | DATE<br>01/29/2021 |          | DIMENS                                                                       | OTHERWISE SPECIFIED                                 | DWG. NC    |              | то           | $ ^{\sim}$ |
|                                                                                                                                                                                                                     | CHECKED        | DATE               | FINISH   |                                                                              | DLERANCES ARE:                                      |            | <u>C-295</u> | <u>)-1-0</u> |            |
|                                                                                                                                                                                                                     | RR             | 01/29/2021         | N/A      | DECIMALS<br>$X = \pm .06$                                                    | SURFACE FINISH: 63<br>ANGLES ± 2°                   | SHEET SIZE | SCALE        | REVISION     |            |
|                                                                                                                                                                                                                     | APPROVED<br>RT | DATE 01/29/2021    |          | .XX = ±.03<br>.XXX = ±.010                                                   | Holes <u>±</u> .005<br>Holes location <u>±</u> .005 | C          | 2:3          | Δ            |            |
|                                                                                                                                                                                                                     | FINAL          | DATE               | 1        | DON                                                                          | IOT SCALE DRAWING                                   |            |              |              |            |
|                                                                                                                                                                                                                     | RT             | 01/29/2021         |          | E/N: AVC-29                                                                  | 25-T-8                                              |            | SH           | T. 1 OF 2    | 1          |