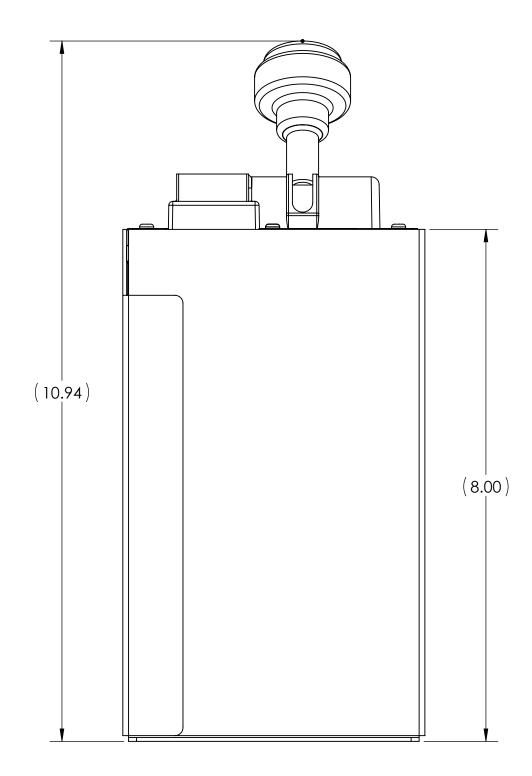

| PROPRIETARY AND CONFIDENTIAL<br>THE INFORMATION CONTAINED IN THIS DRAWING IS THE<br>SOLE PROPERTY OF APSCO Inc ANY REPRODUCTION IN<br>PART OR AS A WHOLE WITHOUT WRITTEN PERMISSION OF<br>APSCO Inc. IS PROHIBITED. |                |                    |          | APSCO<br>8178 EAST 44TH STREET                                               |                                                     |            |              |              |            |
|---------------------------------------------------------------------------------------------------------------------------------------------------------------------------------------------------------------------|----------------|--------------------|----------|------------------------------------------------------------------------------|-----------------------------------------------------|------------|--------------|--------------|------------|
| TYPE OF PROJECTION                                                                                                                                                                                                  |                | PROJECTION         | MATERIAL | TULSA, OK 74145<br>(918) 622-5600      TITLE:    HOIST/ PTO VAL 8'' CON TUBE |                                                     |            |              |              |            |
|                                                                                                                                                                                                                     |                |                    | N/A      |                                                                              |                                                     |            | JBE          |              |            |
| THIRD ANGLE PROJECTION                                                                                                                                                                                              |                | GLE PROJECTION     |          |                                                                              |                                                     |            |              |              |            |
|                                                                                                                                                                                                                     | drawn<br>RD    | DATE<br>01/29/2021 |          | DIMENS                                                                       | OTHERWISE SPECIFIED                                 | DWG. NC    |              | то           | $ ^{\sim}$ |
|                                                                                                                                                                                                                     | CHECKED        | DATE               | FINISH   |                                                                              | DLERANCES ARE:                                      |            | <u>C-295</u> | <u>)-1-0</u> |            |
|                                                                                                                                                                                                                     | RR             | 01/29/2021         | N/A      | DECIMALS<br>$X = \pm .06$                                                    | SURFACE FINISH: 63<br>ANGLES ± 2°                   | SHEET SIZE | SCALE        | REVISION     |            |
|                                                                                                                                                                                                                     | APPROVED<br>RT | DATE 01/29/2021    |          | .XX = ±.03<br>.XXX = ±.010                                                   | Holes <u>±</u> .005<br>Holes location <u>±</u> .005 | C          | 2:3          | Δ            |            |
|                                                                                                                                                                                                                     | FINAL          | DATE               | 1        | DON                                                                          | IOT SCALE DRAWING                                   |            |              |              |            |
|                                                                                                                                                                                                                     | RT             | 01/29/2021         |          | E/N: AVC-29                                                                  | 25-T-8                                              |            | SH           | T. 1 OF 2    | 1          |