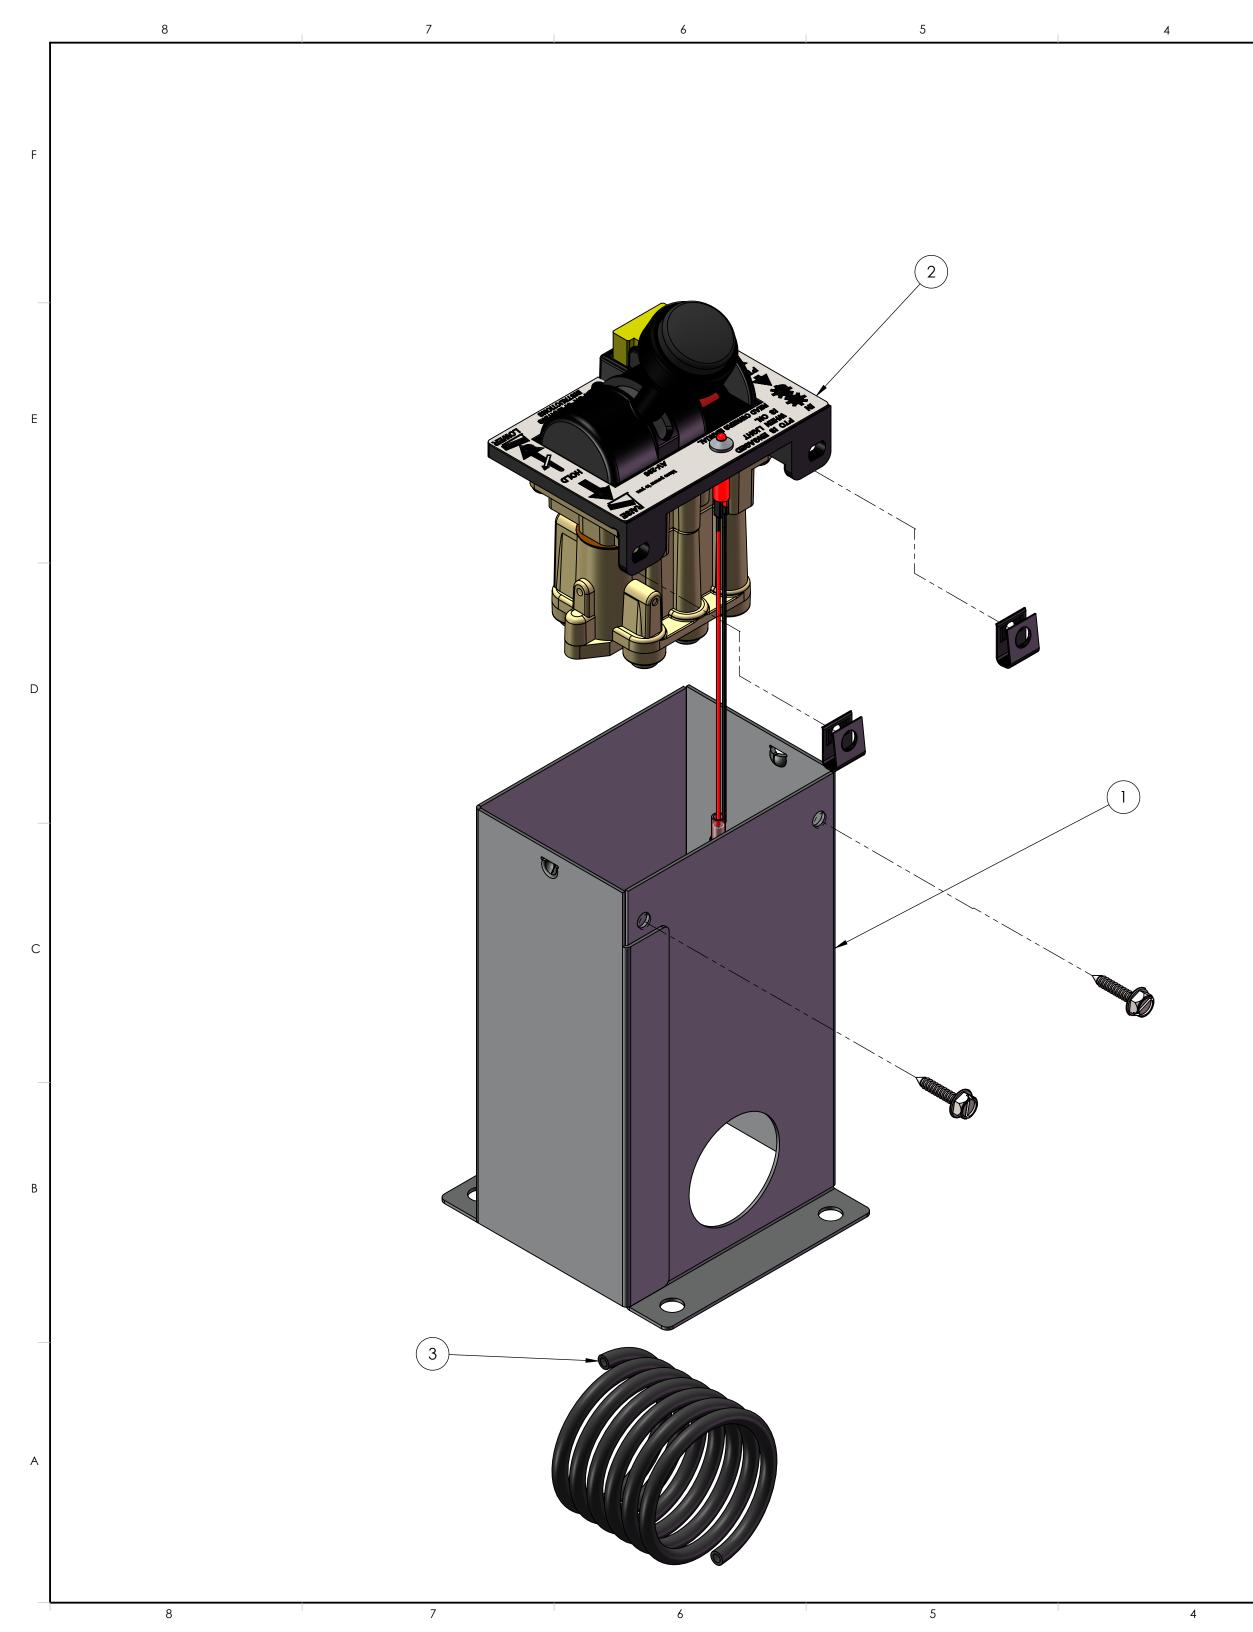

С

В

SHT. 2 OF 2

1

QTY. ITEM NO. DESCRIPTION PART NUMBER 3239-8 CONSOLE BASE 8" AV-295 SERIE 1 1 AV-295 HOIST/PTO VAL APSCO REG 2 1 1707-30 TUBE 1/4 DOT BLACK 30' ROLL 3 1 PROPRIETARY AND CONFIDENTIAL THE INFORMATION CONTAINED IN THIS DRAWING IS THE SOLE PROPERTY OF APSCO Inc.. ANY REPRODUCTION IN PART OR AS A WHOLE WITHOUT WRITTEN PERMISSION OF APSCO Inc. IS PROHIBITED. APSCO 8178 EAST 44TH STREET TULSA, OK 74145 (918) 622-5600 TYPE OF PROJECTION MATERIAL N/A  $(\bigcirc)$ HOIST/ PTO VAL 8" CON TUBE TITLE: THIRD ANGLE PROJECTION А UNLESS OTHERWISE SPECIFIED DIMENSIONS ARE IN INCHES TOLERANCES ARE: DRAWN date 01/29/2021 DWG. NO. RD AVC-295-T-8 CHECKED DATE 
 DECIMALS
 SURFACE FINISH: 63