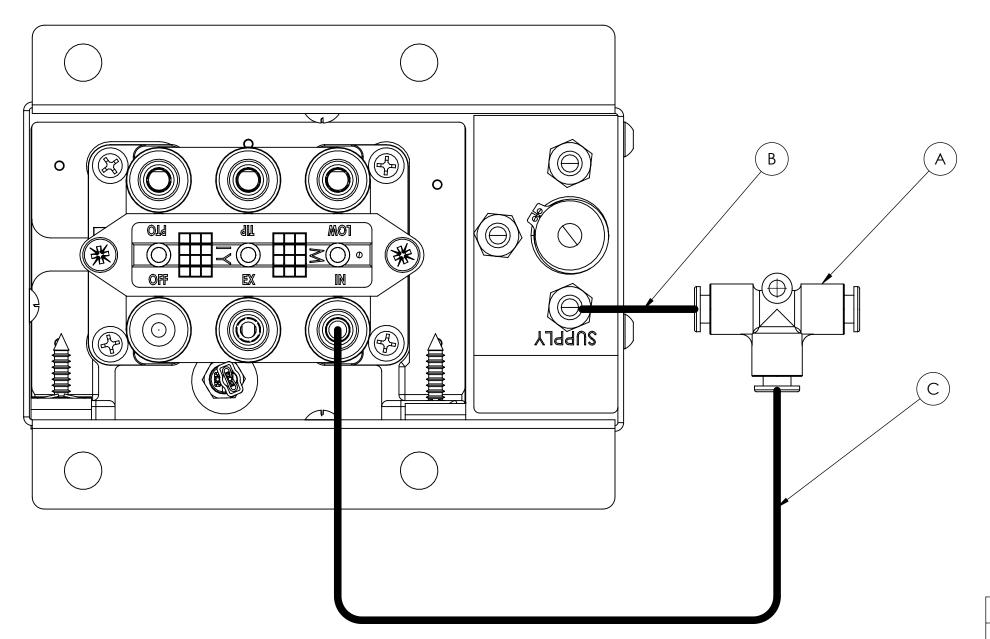

RT

F/N: AVC-295-T-TG-8

SHT. 1 OF 3

**REVISIONS** DESCRIPTION 3890 NEW RELEASE VD 01/29/2021 RT Α

| FITTINGS |             |          |       |                    |  |  |
|----------|-------------|----------|-------|--------------------|--|--|
| LETTER   | PART NUMBER | QUANTITY | UNITS | DESCRIPTION        |  |  |
| Α        | 3758        | 1        | EACH  | TEE UNION 1/4 TUBE |  |  |

|               | TUBES                                                                                                                                                                                                   |        |        |          |                                   |  |  |  |  |
|---------------|---------------------------------------------------------------------------------------------------------------------------------------------------------------------------------------------------------|--------|--------|----------|-----------------------------------|--|--|--|--|
| LETTER        | PART NUMBER                                                                                                                                                                                             | LENGTH | UNITS  | QUANTITY | DESCRIPTION                       |  |  |  |  |
| В             | 1707                                                                                                                                                                                                    | 3      | INCHES | 1        | TUBE 1/4 DOT BLACK                |  |  |  |  |
| С             | 1707                                                                                                                                                                                                    | 4      | INCHES | 1        | TUBE 1/4 DOT BLACK                |  |  |  |  |
| THE IN SOLE F | PROPRIETARY AND CONFIDENTIAL THE INFORMATION CONTAINED IN THIS DRAWING IS THE SOLE PROPERTY OF APSCO Inc ANY REPRODUCTION IN PART OR AS A WHOLE WITHOUT WRITTEN PERMISSION OF APSCO Inc. IS PROHIBITED. |        |        |          | APSCO<br>8178 EAST 44TH STREET    |  |  |  |  |
| TYPE (        | TYPE OF PROJECTION MATERIAL N/A                                                                                                                                                                         |        |        |          | TULSA, OK 74145<br>(918) 622-5600 |  |  |  |  |