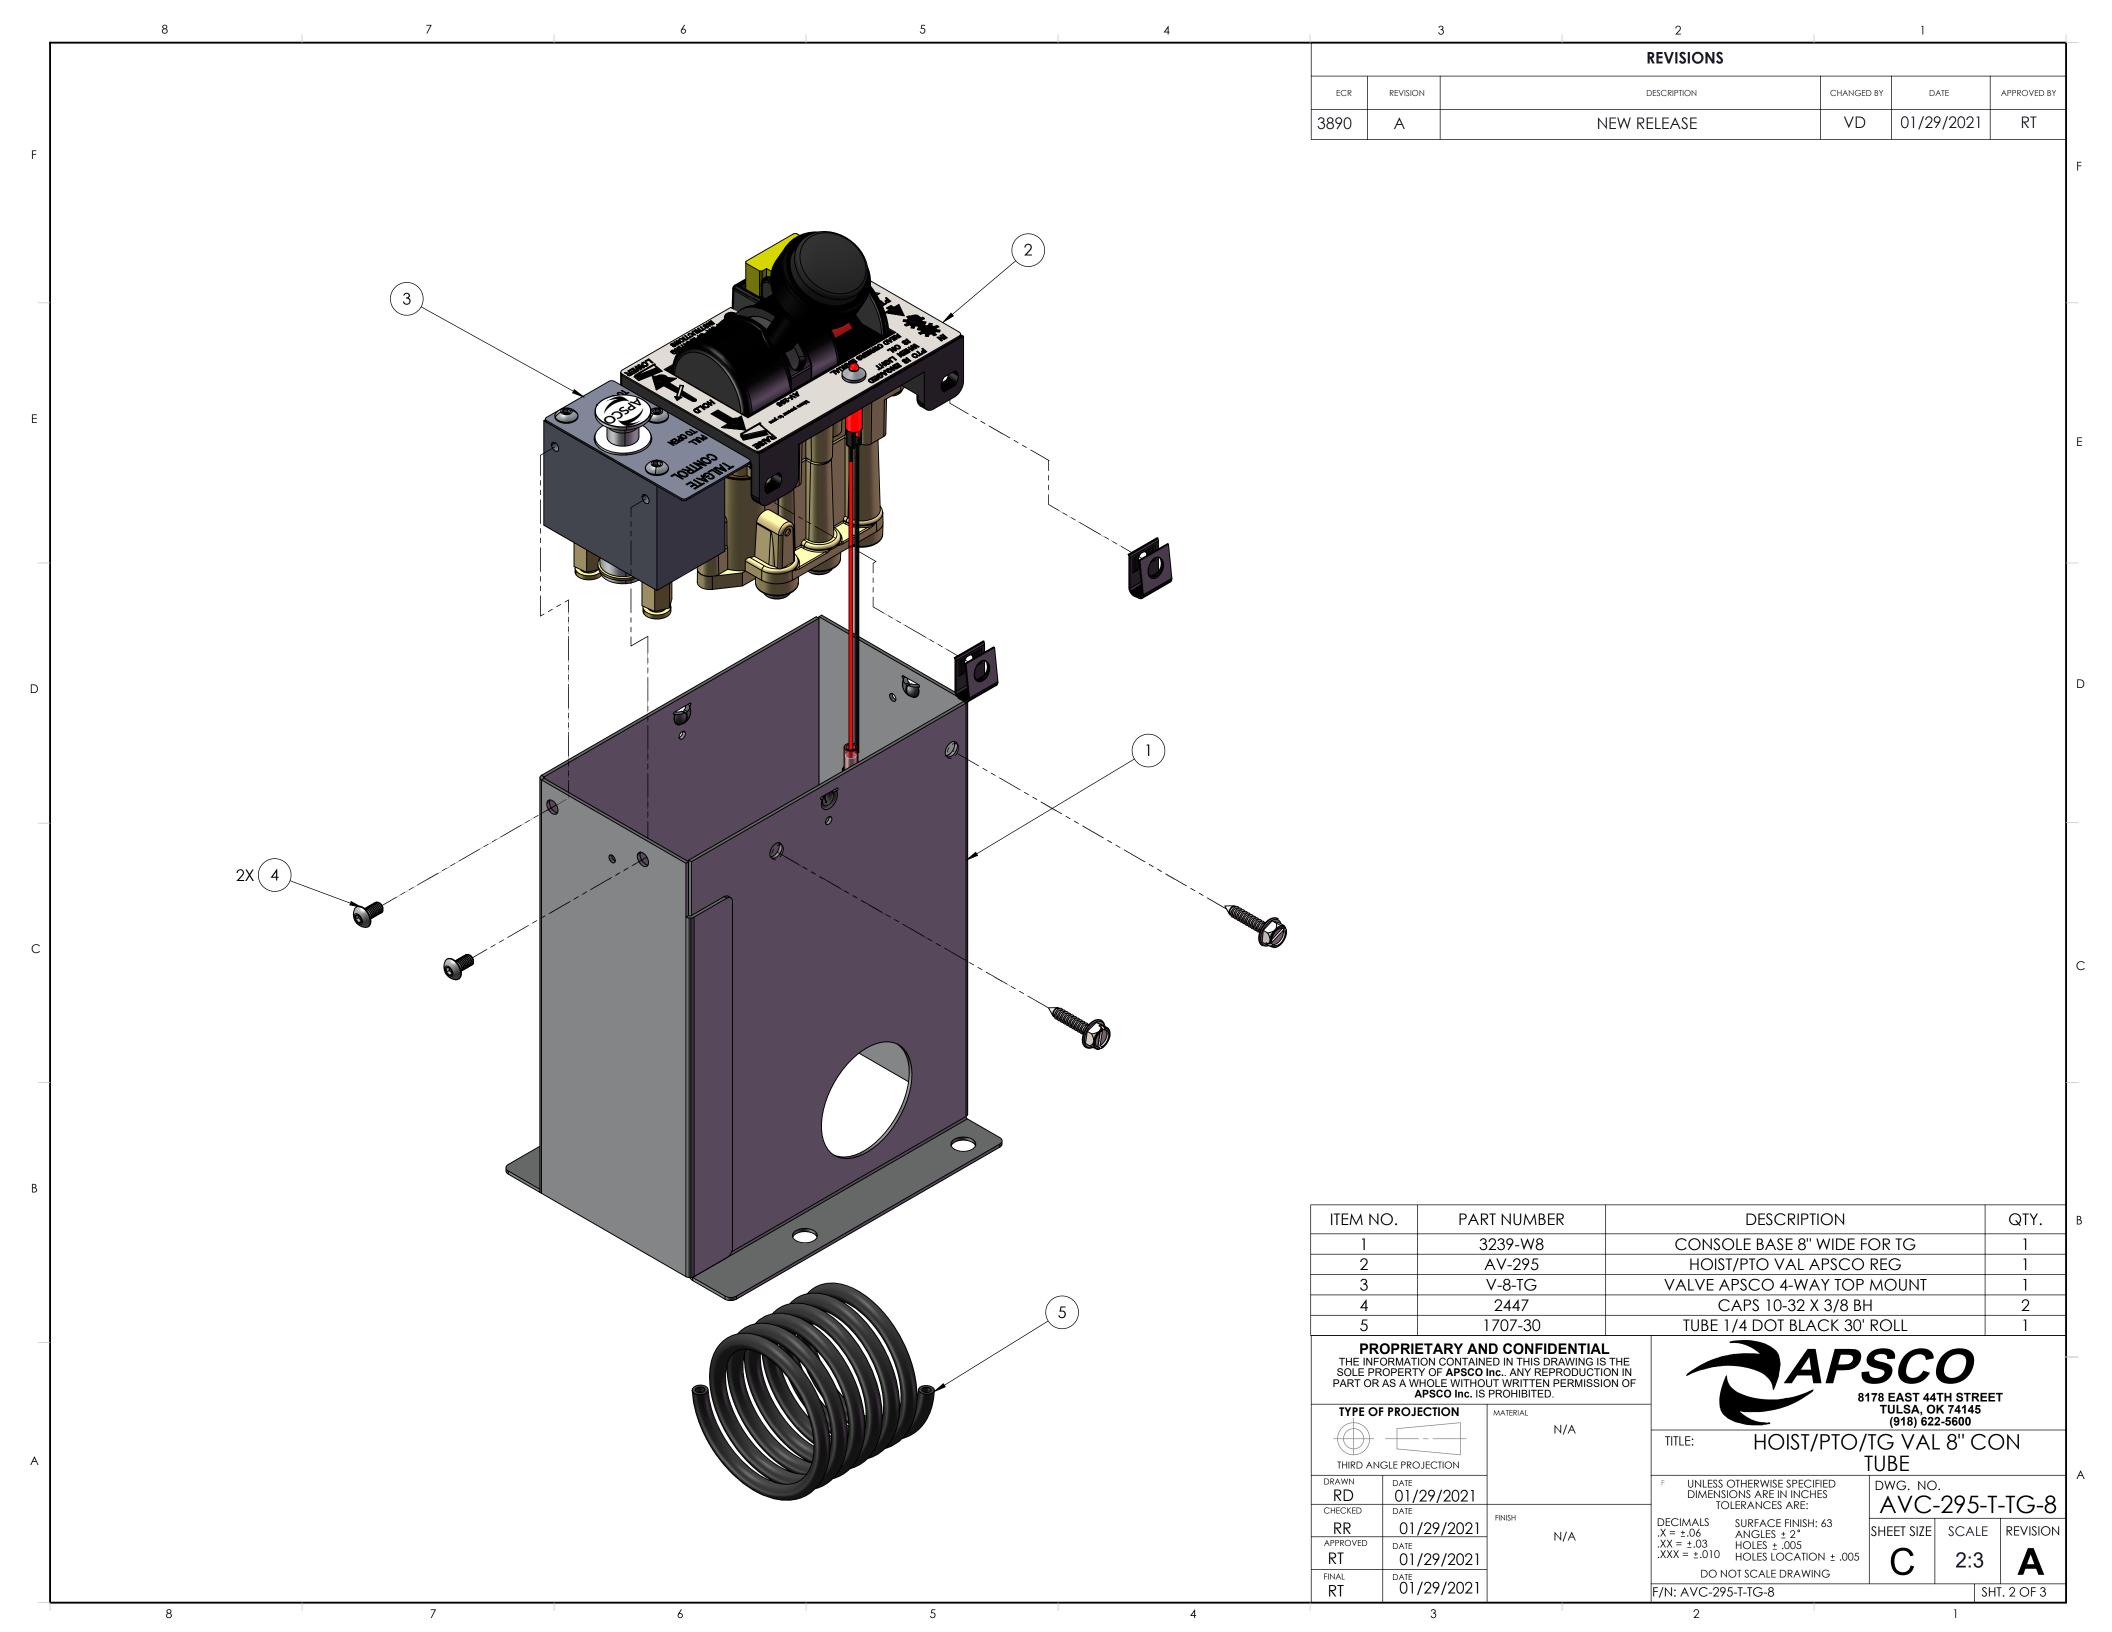

**REVISIONS** NOTES (UNLESS OTHERWISE SPECIFIED) 1. BREAK ALL SHARP EDGES 2. REMOVE ALL BURRS FOR SAFE HANDLING 3890 NEW RELEASE VD 01/29/2021 RT Α  $(4X \emptyset.391)$ TAILGATE -AV-295 CONTROL TO OPEN (5.04) (2X 4.25) (3.37) **(** -V-8-TG TO CLOSE 0 -POWDER COATED STEEL BASE-8" −( 2X 3.50 )− (2X 6.07) (10.94) (8.00) PROPRIETARY AND CONFIDENTIAL
THE INFORMATION CONTAINED IN THIS DRAWING IS THE SOLE PROPERTY OF APSCO Inc.. ANY REPRODUCTION IN **APSCO** PART OR AS A WHOLE WITHOUT WRITTEN PERMISSION OF APSCO Inc. IS PROHIBITED. 8178 EAST 44TH STREET TULSA, OK 74145 TYPE OF PROJECTION (918) 622-5600 N/A HOIST/PTO/TG VAL 8" CON TUBE THIRD ANGLE PROJECTION UNLESS OTHERWISE SPECIFIED DIMENSIONS ARE IN INCHES TOLERANCES ARE: DWG. NO. 01/29/2021 RD AVC-295-T-TG-8 CHECKED DECIMALS SURFACE FINISH: 63
.X = ±.06 ANGLES ± 2°
.XX = ±.03 HOLES ± .005
.XXX = ±.010 HOLES LOCATION ± .005 01/29/2021 SHEET SIZE | SCALE | REVISION N/A APPROVED 01/29/2021 DO NOT SCALE DRAWING 01/29/2021