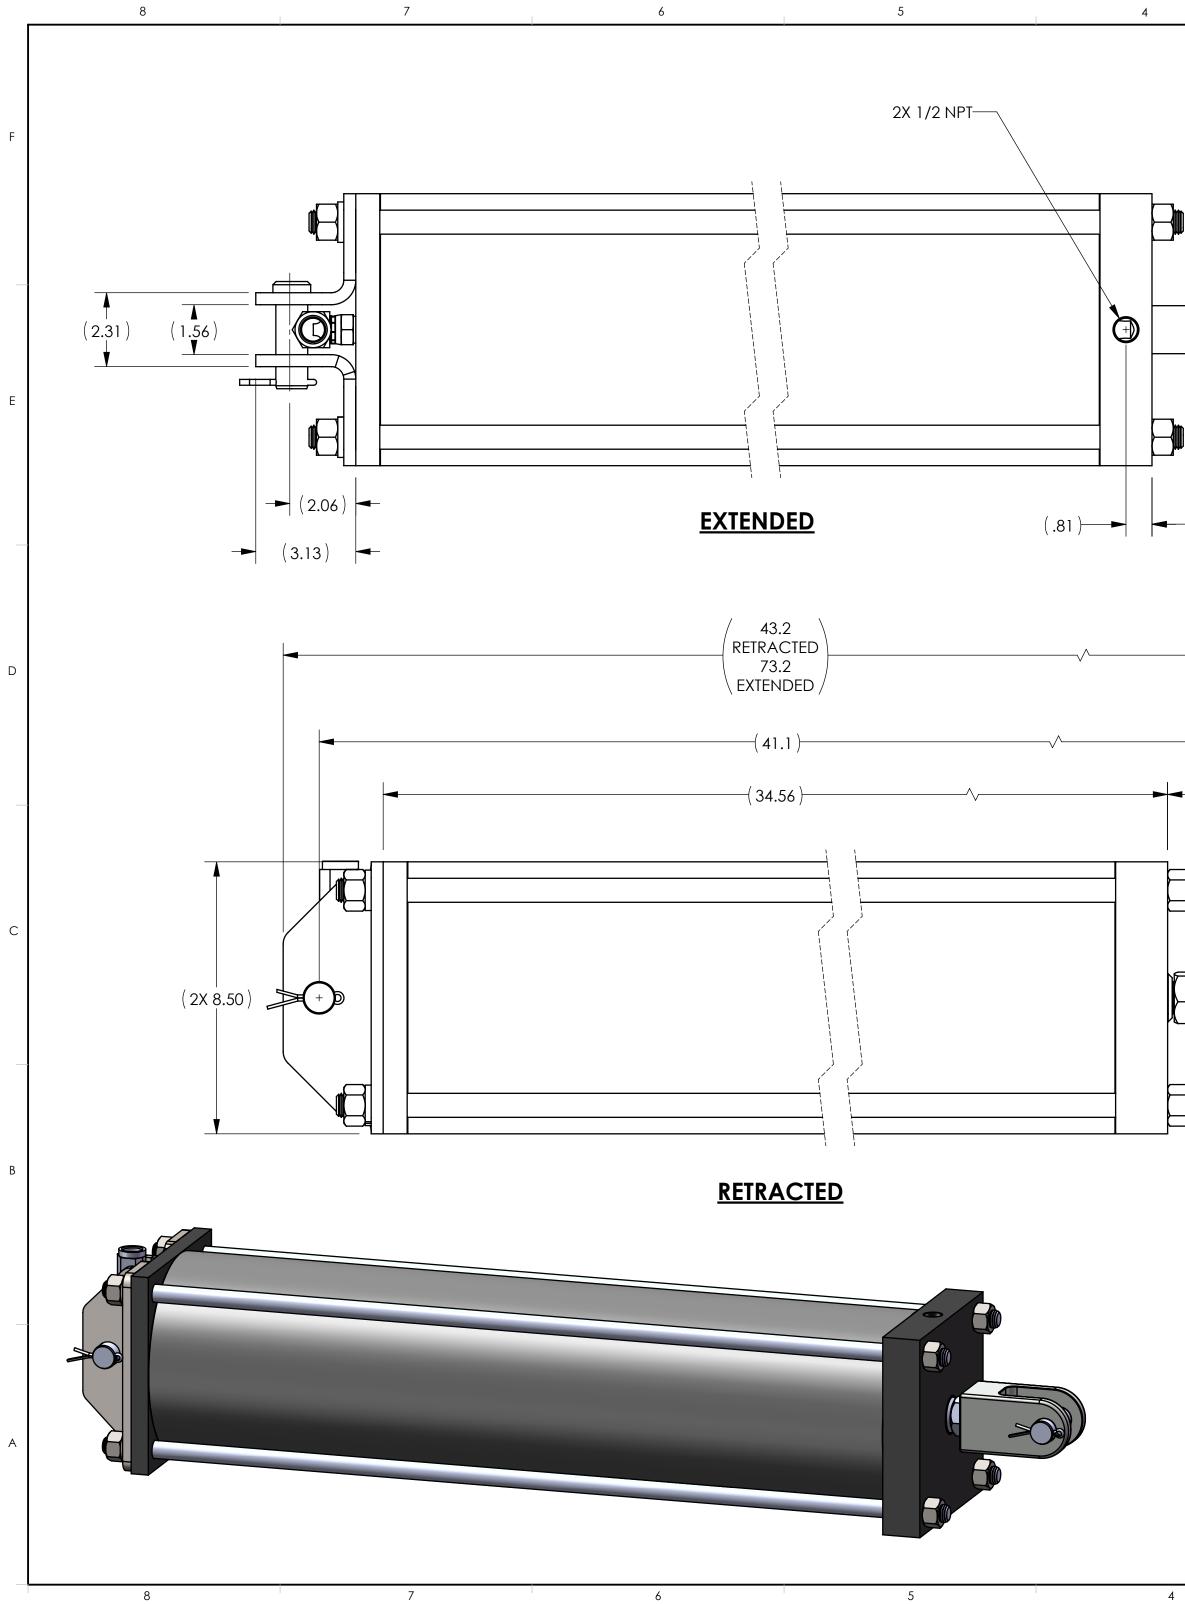

|          |                |                | 3        |                                                                      | 2            |                                             |            | ]                                                                                                                      |             |
|----------|----------------|----------------|----------|----------------------------------------------------------------------|--------------|---------------------------------------------|------------|------------------------------------------------------------------------------------------------------------------------|-------------|
|          |                |                |          |                                                                      | REVISIONS    |                                             |            | 1                                                                                                                      |             |
|          | ECR            | REVISION       |          |                                                                      | DESCRIPTION  |                                             | CHANGED BY | DATE                                                                                                                   | APPROVED BY |
|          | 3820           | A              |          | NEW R                                                                | ELEASE       |                                             | RR         | 07/06/2020                                                                                                             | RT          |
|          |                |                |          |                                                                      |              |                                             |            |                                                                                                                        |             |
|          |                |                |          |                                                                      |              |                                             |            |                                                                                                                        |             |
|          | (              | (∅1.50)—       |          | 2X Ø1.0 PIN                                                          |              |                                             |            |                                                                                                                        |             |
| <b>.</b> |                |                |          |                                                                      |              | ]                                           | ( 2.50 )   |                                                                                                                        |             |
|          | Ň              | `\             | V        | _[                                                                   |              | ן                                           | <u>′</u> ↓ |                                                                                                                        |             |
|          |                |                |          |                                                                      |              | <b>.</b>                                    | (1.54)     |                                                                                                                        |             |
|          | (***           | <u> </u>       | 4        |                                                                      |              | )                                           | · · /      |                                                                                                                        |             |
|          |                |                | I        |                                                                      |              |                                             | 1          |                                                                                                                        |             |
| <b>)</b> |                |                |          |                                                                      | (2.25) -     |                                             |            |                                                                                                                        |             |
| him      |                |                |          |                                                                      |              |                                             |            |                                                                                                                        |             |
|          |                |                |          |                                                                      |              |                                             |            |                                                                                                                        |             |
| -        |                | ( 34           | 4.5)     |                                                                      |              |                                             |            |                                                                                                                        |             |
|          |                |                |          |                                                                      |              |                                             |            |                                                                                                                        |             |
|          |                |                |          |                                                                      |              |                                             |            |                                                                                                                        |             |
|          |                |                |          |                                                                      |              |                                             |            |                                                                                                                        |             |
|          |                | -              |          |                                                                      |              |                                             |            |                                                                                                                        |             |
|          |                |                |          |                                                                      |              |                                             |            |                                                                                                                        |             |
|          |                |                |          |                                                                      |              |                                             |            |                                                                                                                        |             |
|          | -              |                |          |                                                                      |              |                                             |            |                                                                                                                        |             |
|          |                |                |          |                                                                      |              |                                             |            |                                                                                                                        |             |
|          |                |                |          |                                                                      |              |                                             |            |                                                                                                                        |             |
|          |                |                |          |                                                                      |              |                                             |            |                                                                                                                        |             |
|          |                |                |          |                                                                      |              |                                             |            |                                                                                                                        |             |
|          |                |                |          |                                                                      |              |                                             |            |                                                                                                                        |             |
|          |                |                |          |                                                                      |              |                                             |            |                                                                                                                        |             |
| H i      |                |                |          |                                                                      |              |                                             |            |                                                                                                                        |             |
|          |                |                |          |                                                                      |              |                                             |            |                                                                                                                        |             |
|          |                |                |          |                                                                      |              |                                             |            |                                                                                                                        |             |
|          |                |                |          |                                                                      |              |                                             |            |                                                                                                                        |             |
|          |                |                |          |                                                                      |              |                                             |            |                                                                                                                        |             |
|          |                |                |          |                                                                      |              |                                             |            |                                                                                                                        |             |
|          |                |                |          |                                                                      |              |                                             |            |                                                                                                                        |             |
|          |                |                |          |                                                                      |              |                                             |            |                                                                                                                        |             |
|          |                |                |          |                                                                      |              |                                             |            |                                                                                                                        |             |
|          |                |                |          |                                                                      |              |                                             |            |                                                                                                                        |             |
|          | THE            | PROPRIETA      |          | D CONFIDENTIAL<br>D IN THIS DRAWING IS THE<br>IC ANY REPRODUCTION IN |              |                                             | DC         | SCO                                                                                                                    |             |
|          | SOLE<br>PART   | OR AS A WHOL   | E WITHOU | IC ANY REPRODUCTION IN<br>T WRITTEN PERMISSION OF<br>PROHIBITED.     |              |                                             | 8178       | EAST 44TH STRE                                                                                                         | ET          |
|          |                | OF PROJECT     | ION      | MATERIAL N/A                                                         |              |                                             | Т          | ULSA, OK 74145<br>(918) 622-5600                                                                                       |             |
|          |                | ANGLE PROJEC   |          |                                                                      | TITLE: C     | YL 8 X 3                                    | 0 DA 1     | 6 BR PK 1 C                                                                                                            | COMP        |
|          | DRAWN          | DATE<br>07/06/ |          |                                                                      | DIMENSION    | HERWISE SPECIF                              | - 10       | WG. NO.                                                                                                                |             |
|          | CHECKED        | DATE           |          | FINISH                                                               | DECIMALS SI  | RANCES ARE:<br>URFACE FINISH:               | 42         | C-9853-C                                                                                                               |             |
|          | APPROVEI<br>RT | D DATE         | 6/2020   | N/A                                                                  | .XX = ±.03 H | NGLES ± 2°<br>IOLES ± .005<br>IOLES LOCATIO |            | $\begin{array}{c c} \hline \\ \hline $ |             |
|          | FINAL<br>RT    | DATE<br>07/06  |          |                                                                      |              | SCALE DRAWIN                                |            |                                                                                                                        | HT. 2 OF 2  |
| 4        |                | 3              |          | ĺ                                                                    | 2            |                                             |            | ] 3                                                                                                                    |             |