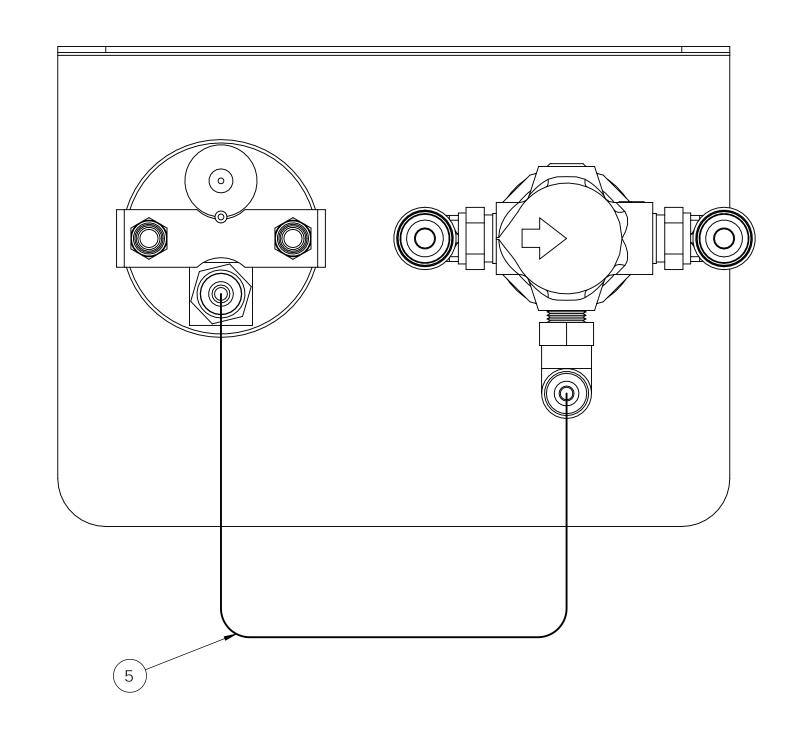

| F9J ±G€CBG |                  |                                           |                 |                                                   |                 |  |  |  |  |  |
|------------|------------------|-------------------------------------------|-----------------|---------------------------------------------------|-----------------|--|--|--|--|--|
| 97 F       | F9J <b>€</b> € B | 89G7 F-ÐH€ B                              | 7 < 5 B; 98 '6M | 85H9                                              | 5 DDFC J 98 '6M |  |  |  |  |  |
| ' (, '     | 6                | 7 C B!' 'K 5 G'7 C B!' 5!; 9B 9F <i>∃</i> | FF              | - #&&#&\$%+</th><th>: <</th></tr></tbody></table> |                 |  |  |  |  |  |



| @9H+9F D5FHBIA 69F @9B; Hx IB+G E   |                                                                                                                                           |                     | IB≠G                                                          | E HM 8 9G7 F ĐH€ B   |                                                                                 |  |
|-------------------------------------|-------------------------------------------------------------------------------------------------------------------------------------------|---------------------|---------------------------------------------------------------|----------------------|---------------------------------------------------------------------------------|--|
| 5 %+\$+ - <b>B</b> 7<90             |