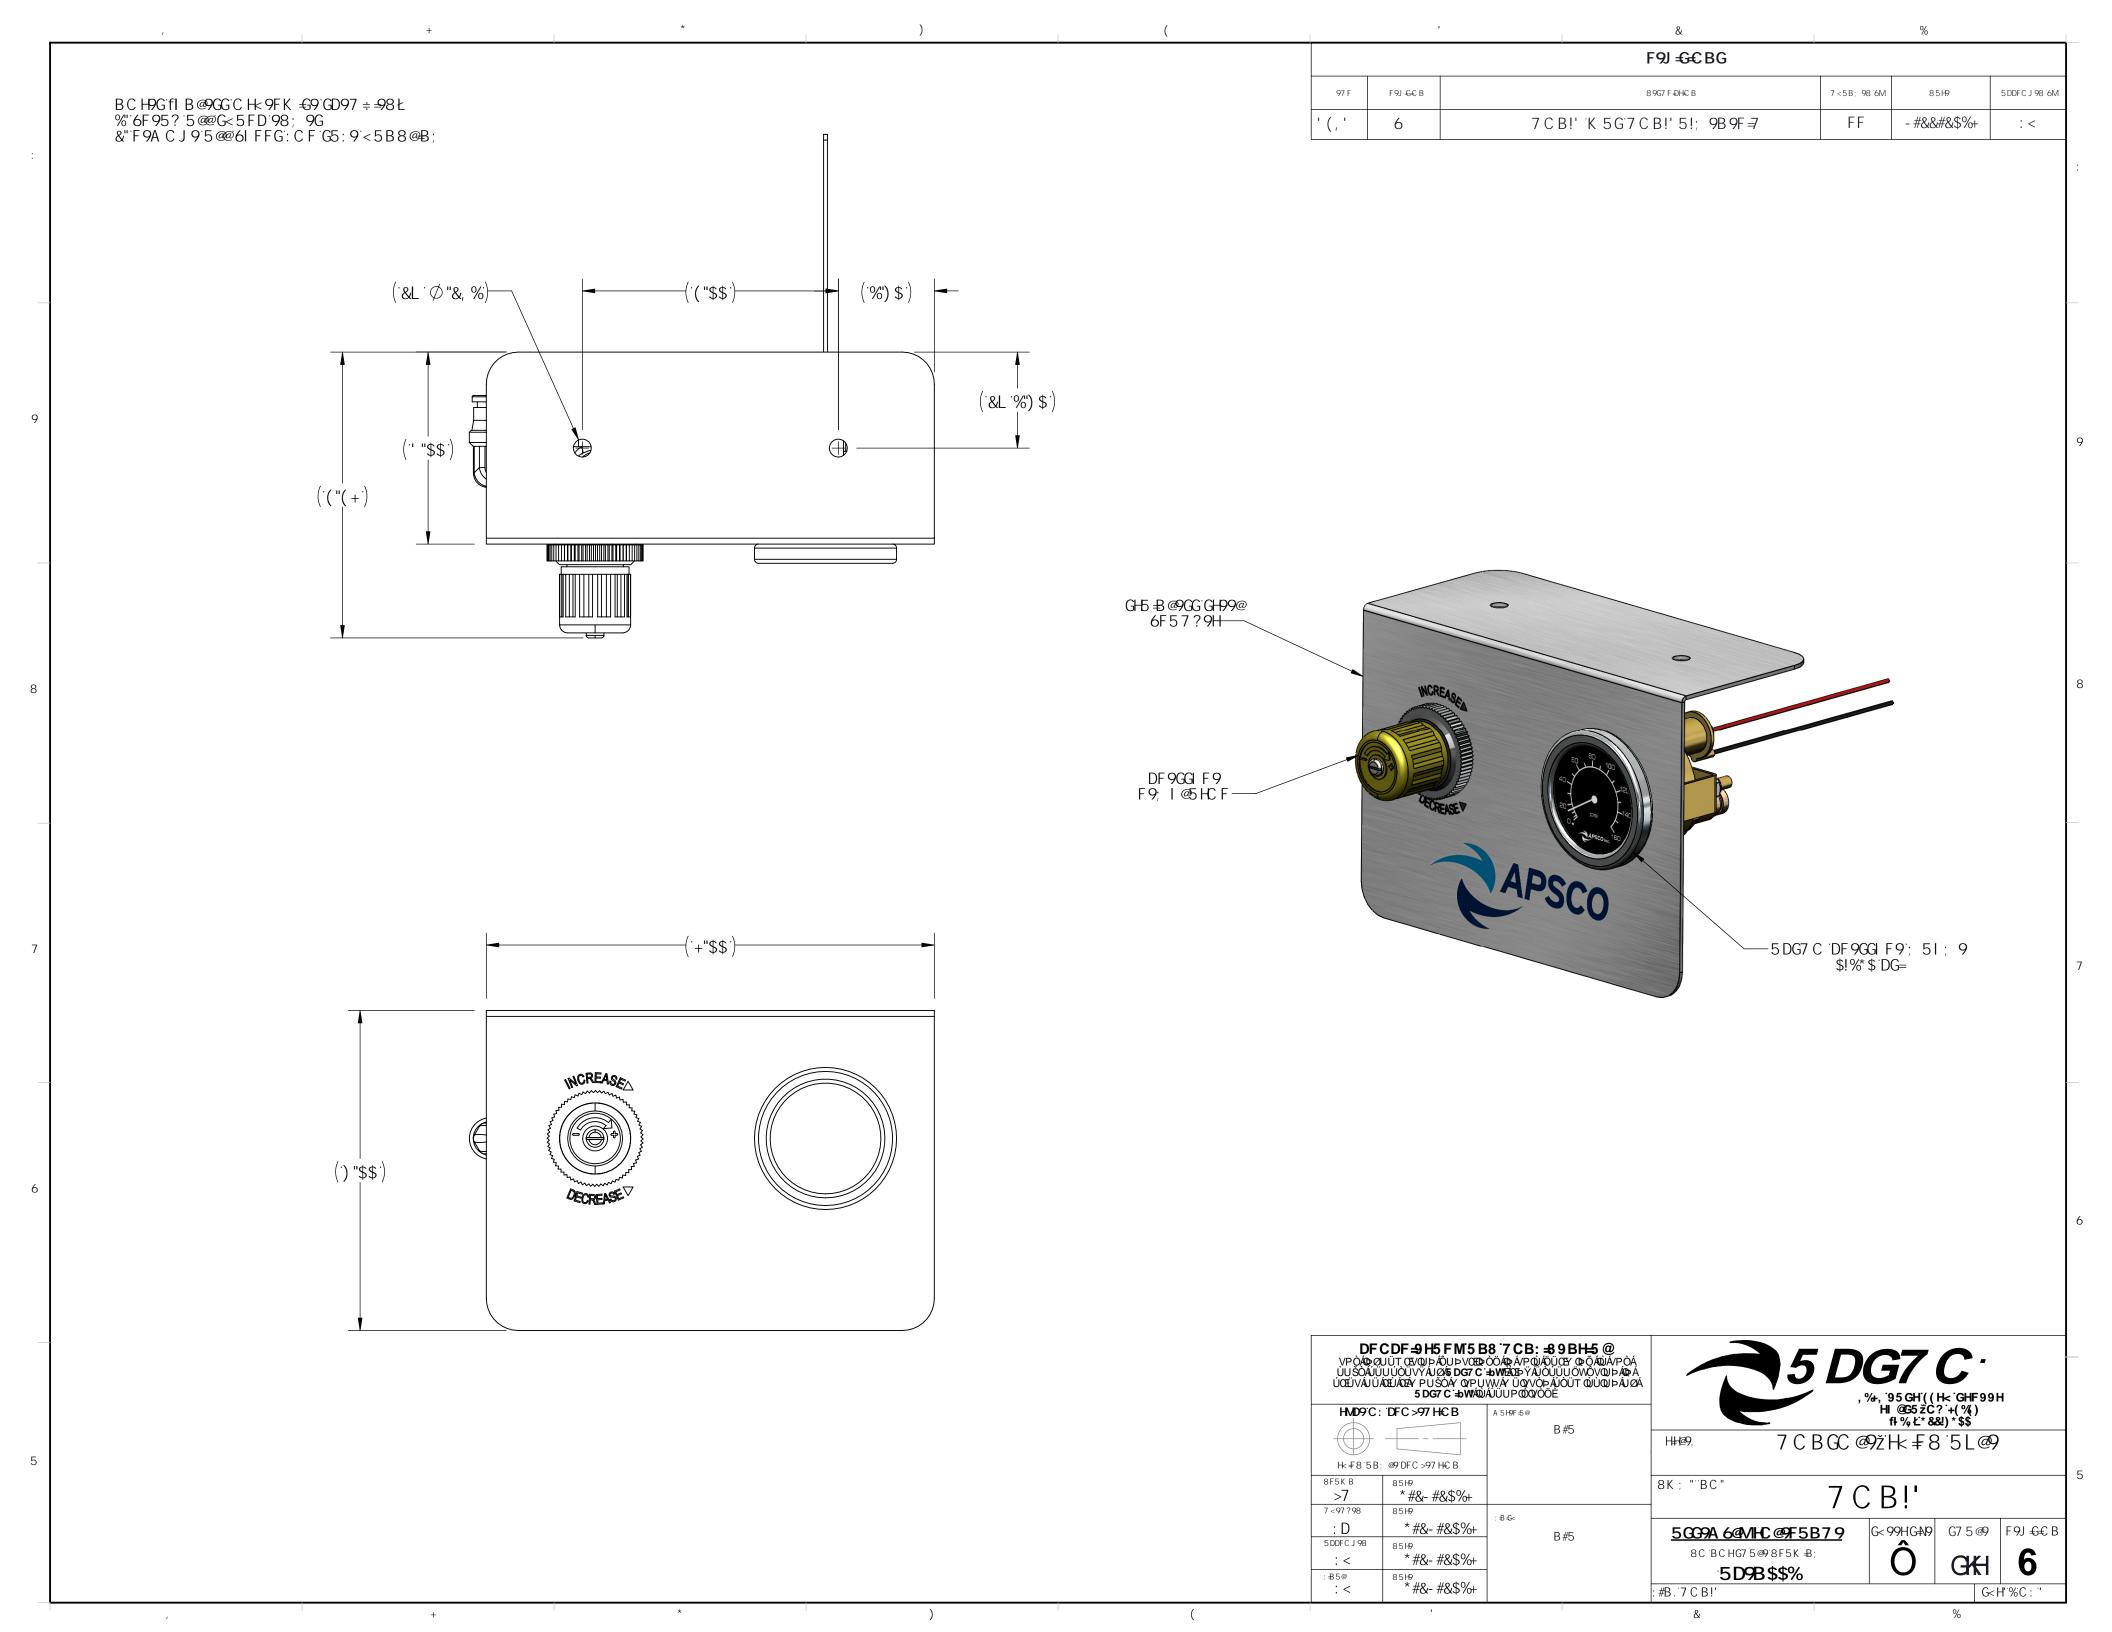

| F9J ±G€CBG |                  |                                           |                 |                                                   |                 |  |  |  |  |  |
|------------|------------------|-------------------------------------------|-----------------|---------------------------------------------------|-----------------|--|--|--|--|--|
| 97 F       | F9J <b>€</b> € B | 89G7 F-ÐH€ B                              | 7 < 5 B; 98 '6M | 85H9                                              | 5 DDFC J 98 '6M |  |  |  |  |  |
| ' (, '     | 6                | 7 C B!' 'K 5 G'7 C B!' 5!; 9B 9F <i>∃</i> | FF              | - #&&#&\$%+</th><th>: <</th></tr></tbody></table> |                 |  |  |  |  |  |

| @9H+9F D5FHBIA 69F @9B; Hx IB+G E   |                                                                                                                                           |                     | IB≠G                                                          | E HM 8 9G7 F ĐH€ B   |                                                                                 |  |
|-------------------------------------|-------------------------------------------------------------------------------------------------------------------------------------------|---------------------|---------------------------------------------------------------|----------------------|---------------------------------------------------------------------------------|--|
| 5 %+\$+ - <b>B</b> 7<90             |                                                                                                                                           | ₽7<9G               | %                                                             | H 69°%#( °8°C H6@57? |                                                                                 |  |
| DF<br>VPÒÁDA<br>ÙU ŠÒÁJI<br>ÚŒUVÁJÜ | CDF <b>-9 H5 FM 5 B8</b><br>20 UÜT (\$\d\) ÞÁÔUÞ (\d\)<br>ÖUÜÖÜVŸÁJ <i>QÁ</i> S DG7 C<br>ÜÁŒJÁŒY PUŠÒÁY QYPUW<br>5 DG7 C ' <b>±\W</b> ÁŪÁ | WAYUQVVOÞAUO        | BH-5@<br>Y @ Ö ÁQÚÁ/P ÒÁ<br>JÖWÔ VOU ÞÁQÐÁ<br>ÜT ÓUÙOU ÞÁU ØÁ |                      | 5DG7C,<br>, %, '95 GH;((Hx 'GHF99H                                              |  |
| HMD9'C: DFC >97 HCB A 5H9F-5@       |                                                                                                                                           |                     |                                                               |                      | HI @G5 zcc ? +(%) ft % Lcc &&l) * \$\$                                          |  |
| Hk ₹ 8 5 B                          | 3; @9'DFC >97 H€ B                                                                                                                        | B <i>#</i> 5        |                                                               | HHØ9                 |                                                                                 |  |
| 8F5K B 85H9<br>>7 *#&- #&\$%+       |                                                                                                                                           |                     |                                                               | 8K;                  | 7 C B!'                                                                         |  |
| : D<br>5DDFCJ 98<br>: <             | *#&-#&\$%+<br>85H9<br>*#&-#&\$%+                                                                                                          | : ₽ €<<br>-<br>B #5 |                                                               |                      | 639A 64MHC 69F5B79 8C BC HG7 5 69'8F5K ₽; 5D9B\$\$%  G< 99HG49 G7 5 69 F9J €€ B |  |
| : < *#&- #&\$%+                     |                                                                                                                                           |                     |                                                               | : #B . 7             |                                                                                 |  |