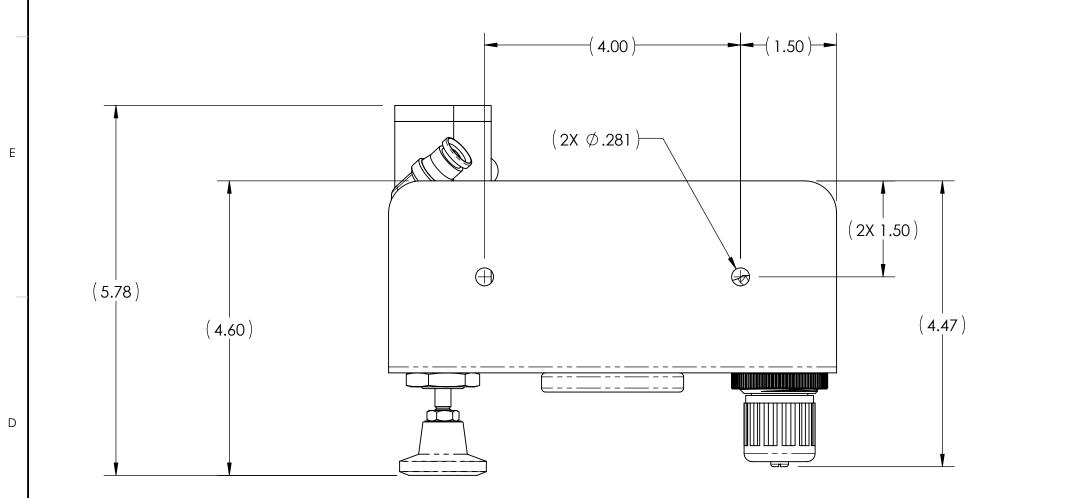

6

5

7

APSCO

4

5

|                              |               | 3                              | ļ                                                                                                       | 2                | I            | 1                                |             |
|------------------------------|---------------|--------------------------------|---------------------------------------------------------------------------------------------------------|------------------|--------------|----------------------------------|-------------|
|                              |               |                                |                                                                                                         | REVISIONS        |              |                                  |             |
|                              | ECR<br>3818   | REVISION                       | CDEATED                                                                                                 | DRAWING          | CHANGED BY   | DATE 6/17/2020                   | APPROVED BY |
|                              | 5010          |                                | CREATED                                                                                                 |                  |              | 0/17/2020                        |             |
|                              |               |                                |                                                                                                         |                  |              |                                  |             |
|                              |               |                                |                                                                                                         |                  |              |                                  |             |
|                              |               |                                |                                                                                                         |                  |              |                                  |             |
|                              |               |                                |                                                                                                         |                  |              |                                  |             |
|                              |               |                                |                                                                                                         |                  |              |                                  |             |
| STAINLESS STE                | EL            |                                |                                                                                                         |                  |              |                                  |             |
| BRACKET-                     |               |                                |                                                                                                         |                  |              |                                  |             |
|                              |               |                                |                                                                                                         |                  |              |                                  |             |
|                              |               |                                |                                                                                                         |                  |              |                                  |             |
|                              |               | $\checkmark$                   |                                                                                                         |                  |              |                                  |             |
| SCO PRESSURE (<br>0-160 PSI- | GAUGE         |                                |                                                                                                         |                  |              |                                  |             |
| U-100 F31-                   |               |                                |                                                                                                         |                  |              | <                                |             |
|                              |               |                                |                                                                                                         |                  |              |                                  |             |
|                              |               |                                |                                                                                                         |                  | 0            |                                  |             |
|                              |               | <i>b</i> ,                     | NISH TO LOAD                                                                                            |                  |              |                                  |             |
| VX-4 SERIES<br>VALVE         |               |                                |                                                                                                         |                  |              |                                  |             |
|                              |               |                                | C.3 Dei<br>Ransco                                                                                       | E <sup>14C</sup> |              |                                  |             |
|                              |               |                                | WIL TOLIFI                                                                                              |                  |              |                                  |             |
|                              |               |                                | A                                                                                                       | WCRE             |              |                                  |             |
|                              |               |                                |                                                                                                         | SCO              |              |                                  |             |
|                              |               |                                |                                                                                                         |                  |              |                                  |             |
|                              |               |                                |                                                                                                         |                  |              |                                  |             |
|                              |               |                                |                                                                                                         |                  | SAGED        |                                  |             |
|                              |               |                                | 1600<br>ESSURE                                                                                          |                  |              |                                  |             |
|                              |               | PR<br>REC                      | essure<br>Gulator                                                                                       |                  |              |                                  |             |
|                              |               |                                |                                                                                                         |                  |              |                                  |             |
|                              |               |                                |                                                                                                         |                  |              |                                  |             |
|                              |               |                                |                                                                                                         |                  |              |                                  |             |
|                              |               |                                |                                                                                                         |                  |              |                                  |             |
|                              |               |                                |                                                                                                         |                  |              |                                  |             |
|                              |               |                                |                                                                                                         |                  |              |                                  |             |
|                              | P             |                                |                                                                                                         |                  |              |                                  |             |
|                              | THE I<br>SOLE | NFORMATION CC<br>PROPERTY OF A | NTAINED IN THIS DRAWING IS THE<br><b>PSCO Inc.</b> ANY REPRODUCTION IN<br>WITHOUT WRITTEN PERMISSION OF |                  | APS          | <b>CO</b>                        |             |
|                              | PART (        |                                | Inc. IS PROHIBITED.                                                                                     |                  |              | EAST 44TH STRE                   |             |
|                              |               | APSCO<br>OF PROJECTIO          | N MATERIAL                                                                                              |                  | Т            | JLSA, OK 74145                   | ET          |
|                              | TYPE          |                                | N MATERIAL N/A                                                                                          | TITLE:           | Т            | ULSA, OK 74145<br>(918) 622-5600 |             |
|                              | TYPE          | APSCO                          | N MATERIAL N/A                                                                                          | TITLE:           | LIFT AXLE VA | ULSA, OK 74145<br>(918) 622-5600 |             |