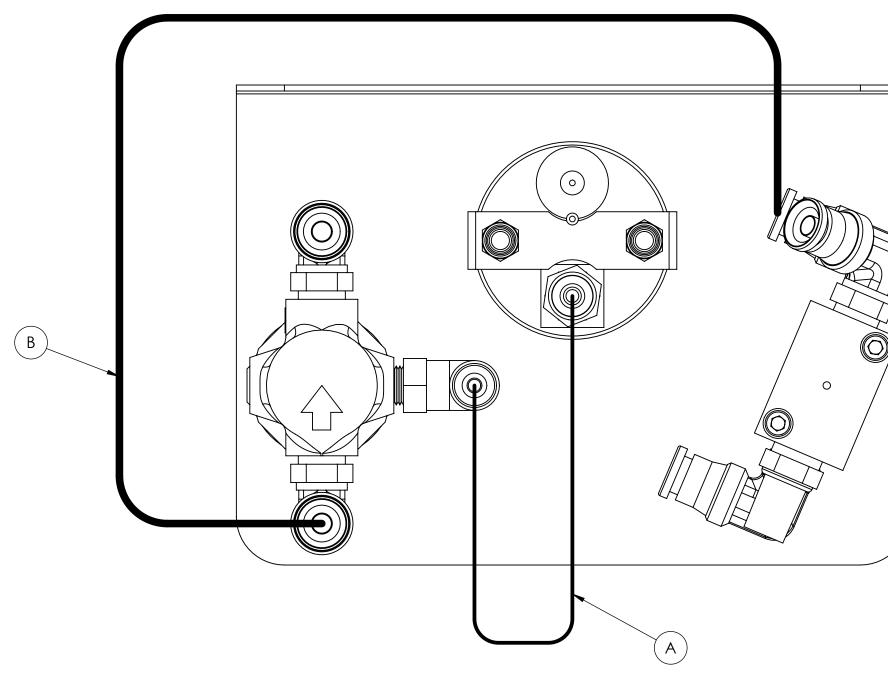

6

5

7

APSCO

4

5

|                              |               | 3                              | ļ                                                                                                       | 2                | I            | 1                                |             |
|------------------------------|---------------|--------------------------------|---------------------------------------------------------------------------------------------------------|------------------|--------------|----------------------------------|-------------|
|                              |               |                                |                                                                                                         | REVISIONS        |              |                                  |             |
|                              | ECR<br>3818   | REVISION                       | CDEATED                                                                                                 | DRAWING          | CHANGED BY   | DATE 6/17/2020                   | APPROVED BY |
|                              | 5010          |                                | CREATED                                                                                                 |                  |              | 0/17/2020                        |             |
|                              |               |                                |                                                                                                         |                  |              |                                  |             |
|                              |               |                                |                                                                                                         |                  |              |                                  |             |
|                              |               |                                |                                                                                                         |                  |              |                                  |             |
|                              |               |                                |                                                                                                         |                  |              |                                  |             |
|                              |               |                                |                                                                                                         |                  |              |                                  |             |
| STAINLESS STE                | EL            |                                |                                                                                                         |                  |              |                                  |             |
| BRACKET-                     |               |                                |                                                                                                         |                  |              |                                  |             |
|                              |               |                                |                                                                                                         |                  |              |                                  |             |
|                              |               |                                |                                                                                                         |                  |              |                                  |             |
|                              |               | $\checkmark$                   |                                                                                                         |                  |              |                                  |             |
| SCO PRESSURE (<br>0-160 PSI- | GAUGE         |                                |                                                                                                         |                  |              |                                  |             |
| U-100 F31-                   |               |                                |                                                                                                         |                  |              | <                                |             |
|                              |               |                                |                                                                                                         |                  |              |                                  |             |
|                              |               |                                |                                                                                                         |                  | 0            |                                  |             |
|                              |               | <i>b</i> ,                     | NISH TO LOAD                                                                                            |                  |              |                                  |             |
| VX-4 SERIES<br>VALVE         |               |                                |                                                                                                         |                  |              |                                  |             |
|                              |               |                                | C.3 Dei<br>Ransco                                                                                       | E <sup>14C</sup> |              |                                  |             |
|                              |               |                                | WIL TOLIFI                                                                                              |                  |              |                                  |             |
|                              |               |                                | A                                                                                                       | WCRE             |              |                                  |             |
|                              |               |                                |                                                                                                         | SCO              |              |                                  |             |
|                              |               |                                |                                                                                                         |                  |              |                                  |             |
|                              |               |                                |                                                                                                         |                  |              |                                  |             |
|                              |               |                                |                                                                                                         |                  | SAGED        |                                  |             |
|                              |               |                                | 1600<br>ESSURE                                                                                          |                  |              |                                  |             |
|                              |               | PR<br>REC                      | essure<br>Gulator                                                                                       |                  |              |                                  |             |
|                              |               |                                |                                                                                                         |                  |              |                                  |             |
|                              |               |                                |                                                                                                         |                  |              |                                  |             |
|                              |               |                                |                                                                                                         |                  |              |                                  |             |
|                              |               |                                |                                                                                                         |                  |              |                                  |             |
|                              |               |                                |                                                                                                         |                  |              |                                  |             |
|                              |               |                                |                                                                                                         |                  |              |                                  |             |
|                              | P             |                                |                                                                                                         |                  |              |                                  |             |
|                              | THE I<br>SOLE | NFORMATION CC<br>PROPERTY OF A | NTAINED IN THIS DRAWING IS THE<br><b>PSCO Inc.</b> ANY REPRODUCTION IN<br>WITHOUT WRITTEN PERMISSION OF |                  | APS          | <b>CO</b>                        |             |
|                              | PART (        |                                | Inc. IS PROHIBITED.                                                                                     |                  |              | EAST 44TH STRE                   |             |
|                              |               | APSCO<br>OF PROJECTIO          | N MATERIAL                                                                                              |                  | Т            | JLSA, OK 74145                   | ET          |
|                              | TYPE          |                                | N MATERIAL N/A                                                                                          | TITLE:           | Т            | ULSA, OK 74145<br>(918) 622-5600 |             |
|                              | TYPE          | APSCO                          | N MATERIAL N/A                                                                                          | TITLE:           | LIFT AXLE VA | ULSA, OK 74145<br>(918) 622-5600 |             |

4

3

4

LETTER PART NUMBER LENGTH UNITS QTY DESCRIPTION INCHES 9 TUBE 1/4 DOT BLACK А 1707 1 3737 INCHES TUBE BRAKE 3/8 BLACK В 12 PROPRIETARY AND CONFIDENTIAL THE INFORMATION CONTAINED IN THIS DRAWING IS THE SOLE PROPERTY OF APSCO Inc.. ANY REPRODUCTION IN PART OR AS A WHOLE WITHOUT WRITTEN PERMISSION OF APSCO Inc. IS PROHIBITED. APSCO 8178 EAST 44TH STREET TULSA, OK 74145 (918) 622-5600 TYPE OF PROJECTION MATERIAL N/A LIFT AXLE VAL/GA/REG  $(\bigcirc)$ TITLE: THIRD ANGLE PROJECTION UNLESS OTHERWISE SPECIFIED DIMENSIONS ARE IN INCHES TOLERANCES ARE: DWG. NO. DRAWN DATE 6/17/2020 RR ČON-3A CHECKED DATE FINISH 6/17/2020 ΚT SHEET SIZE SCALE REVISION N/A APPROVED DATE RT 6/17/2020 Α 1:1 DO NOT SCALE DRAWING <sup>FINAL</sup> <sup>DATE</sup> 6/17/2020