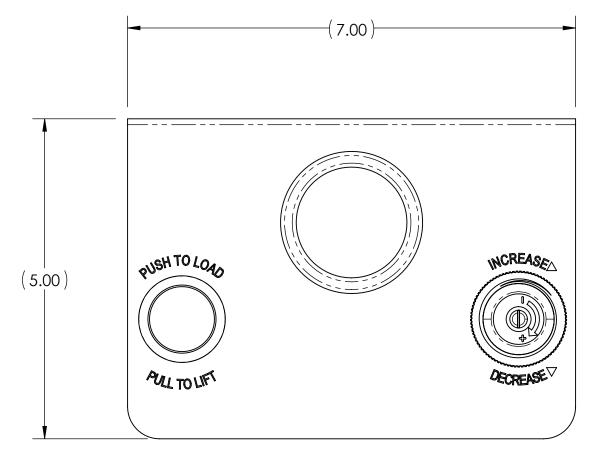

6

5

7

APSCO

4

5

|                              |               | 3                              | ļ                                                                                                       | 2                | I            | 1                                |             |
|------------------------------|---------------|--------------------------------|---------------------------------------------------------------------------------------------------------|------------------|--------------|----------------------------------|-------------|
|                              |               |                                |                                                                                                         | REVISIONS        |              |                                  |             |
|                              | ECR<br>3818   | REVISION                       | CDEATED                                                                                                 | DRAWING          | CHANGED BY   | DATE 6/17/2020                   | APPROVED BY |
|                              | 5010          |                                | CREATED                                                                                                 |                  |              | 0/17/2020                        |             |
|                              |               |                                |                                                                                                         |                  |              |                                  |             |
|                              |               |                                |                                                                                                         |                  |              |                                  |             |
|                              |               |                                |                                                                                                         |                  |              |                                  |             |
|                              |               |                                |                                                                                                         |                  |              |                                  |             |
|                              |               |                                |                                                                                                         |                  |              |                                  |             |
| STAINLESS STE                | EL            |                                |                                                                                                         |                  |              |                                  |             |
| BRACKET-                     |               |                                |                                                                                                         |                  |              |                                  |             |
|                              |               |                                |                                                                                                         |                  |              |                                  |             |
|                              |               |                                |                                                                                                         |                  |              |                                  |             |
|                              |               | $\checkmark$                   |                                                                                                         |                  |              |                                  |             |
| SCO PRESSURE (<br>0-160 PSI- | GAUGE         |                                |                                                                                                         |                  |              |                                  |             |
| U-100 F31-                   |               |                                |                                                                                                         |                  |              | <                                |             |
|                              |               |                                |                                                                                                         |                  |              |                                  |             |
|                              |               |                                |                                                                                                         |                  | 0            |                                  |             |
|                              |               | <i>b</i> ,                     | NISH TO LOAD                                                                                            |                  |              |                                  |             |
| VX-4 SERIES<br>VALVE         |               |                                |                                                                                                         |                  |              |                                  |             |
|                              |               |                                | C.3 Dei<br>Ransco                                                                                       | E <sup>14C</sup> |              |                                  |             |
|                              |               |                                | WIL TOLIFI                                                                                              |                  |              |                                  |             |
|                              |               |                                | A                                                                                                       | WCRE             |              |                                  |             |
|                              |               |                                |                                                                                                         | SCO              |              |                                  |             |
|                              |               |                                |                                                                                                         |                  |              |                                  |             |
|                              |               |                                |                                                                                                         |                  |              |                                  |             |
|                              |               |                                |                                                                                                         |                  | SAGED        |                                  |             |
|                              |               |                                | 1600<br>ESSURE                                                                                          |                  |              |                                  |             |
|                              |               | PR<br>REC                      | essure<br>Gulator                                                                                       |                  |              |                                  |             |
|                              |               |                                |                                                                                                         |                  |              |                                  |             |
|                              |               |                                |                                                                                                         |                  |              |                                  |             |
|                              |               |                                |                                                                                                         |                  |              |                                  |             |
|                              |               |                                |                                                                                                         |                  |              |                                  |             |
|                              |               |                                |                                                                                                         |                  |              |                                  |             |
|                              |               |                                |                                                                                                         |                  |              |                                  |             |
|                              | P             |                                |                                                                                                         |                  |              |                                  |             |
|                              | THE I<br>SOLE | NFORMATION CC<br>PROPERTY OF A | NTAINED IN THIS DRAWING IS THE<br><b>PSCO Inc.</b> ANY REPRODUCTION IN<br>WITHOUT WRITTEN PERMISSION OF |                  | APS          | <b>CO</b>                        |             |
|                              | PART (        |                                | Inc. IS PROHIBITED.                                                                                     |                  |              | EAST 44TH STRE                   |             |
|                              |               | APSCO<br>OF PROJECTIO          | N MATERIAL                                                                                              |                  | Т            | JLSA, OK 74145                   | ET          |
|                              | TYPE          |                                | N MATERIAL N/A                                                                                          | TITLE:           | Т            | ULSA, OK 74145<br>(918) 622-5600 |             |
|                              | TYPE          | APSCO                          | N MATERIAL N/A                                                                                          | TITLE:           | LIFT AXLE VA | ULSA, OK 74145<br>(918) 622-5600 |             |