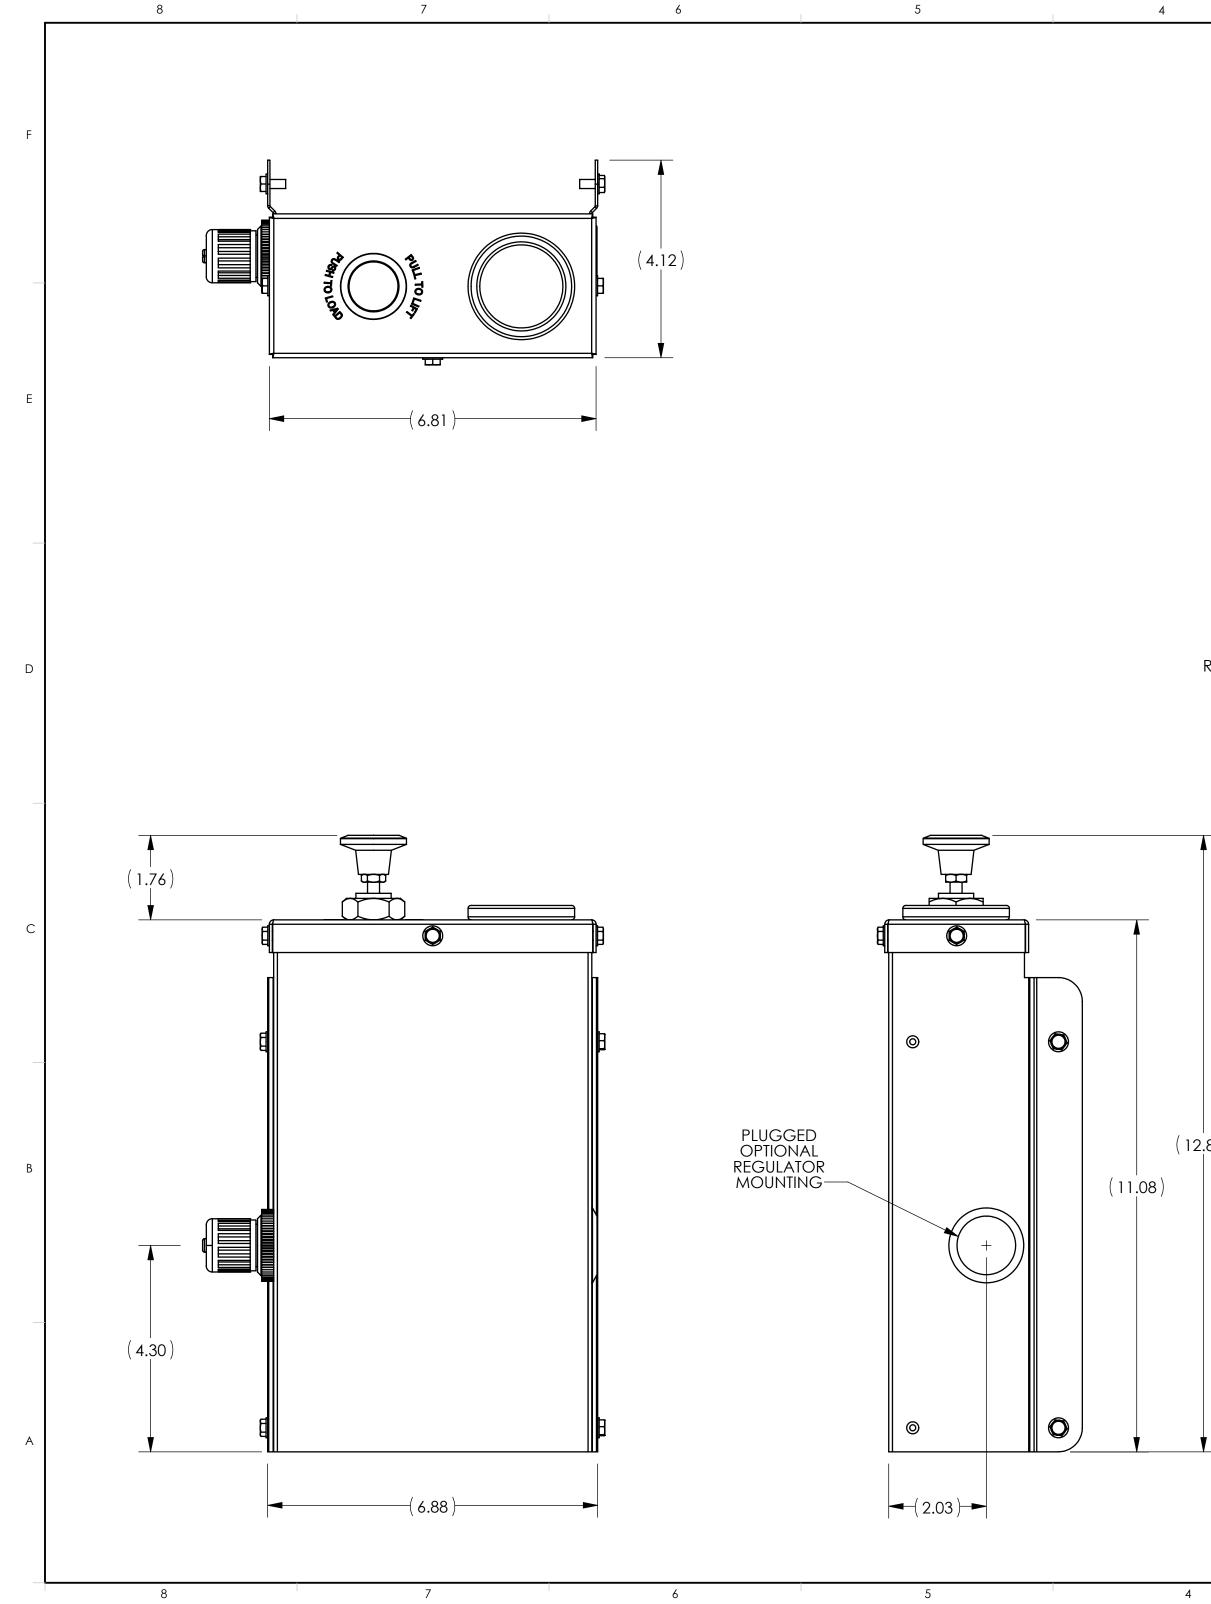

|                                                                                                                                                                                                                                                                                                                                                                                                                                                                                                                                                                                                                                                                                                                                                                                                                       |             | 1                                | 3                                                                                                                                   | l                                                                                                        | 2                  |                                   | 1                                                               | ļ         |
|-----------------------------------------------------------------------------------------------------------------------------------------------------------------------------------------------------------------------------------------------------------------------------------------------------------------------------------------------------------------------------------------------------------------------------------------------------------------------------------------------------------------------------------------------------------------------------------------------------------------------------------------------------------------------------------------------------------------------------------------------------------------------------------------------------------------------|-------------|----------------------------------|-------------------------------------------------------------------------------------------------------------------------------------|----------------------------------------------------------------------------------------------------------|--------------------|-----------------------------------|-----------------------------------------------------------------|-----------|
| 2248 B REVISIED PLUMBING SCHEMATIC RR 07/06/2017 PH                                                                                                                                                                                                                                                                                                                                                                                                                                                                                                                                                                                                                                                                                                                                                                   |             |                                  |                                                                                                                                     |                                                                                                          | REVISIONS          |                                   | 1                                                               |           |
|                                                                                                                                                                                                                                                                                                                                                                                                                                                                                                                                                                                                                                                                                                                                                                                                                       |             |                                  |                                                                                                                                     |                                                                                                          |                    |                                   |                                                                 |           |
|                                                                                                                                                                                                                                                                                                                                                                                                                                                                                                                                                                                                                                                                                                                                                                                                                       | STAINLESS : |                                  | ALVE 5 PORT<br>PORT ELECTRIC                                                                                                        |                                                                                                          |                    | —APSC                             | O PRESSURE (<br>0-160 PSI                                       | GAGE      |
| PROPRIETARY AND CONFIDENTIAL     THE INFORMATION CONTAINED IN THIS DRAWING IS THE     SOLE PROPERTY OF APSCO Inc. ANY REPRODUCTION IN     PART OR AS A WHOLE WITHOUT WRITTEN PERMISSION OF     APSCO Inc. IS PROHIBITED.     TYPE OF PROJECTION     MATERIAL     THIRD ANGLE PROJECTION     DRAWN     DRAWN     MATERIAL     N/A     THIRD ANGLE PROJECTION     MATERIAL     N/A     DIR (D / / OD / / PON)     FINSH |             |                                  |                                                                                                                                     |                                                                                                          |                    | , — I                             | POWDER CO<br>STEEL BAS                                          | ATED<br>E |
| PROPRIETARY AND CONFIDENTIAL     THE INFORMATION CONTAINED IN THIS DRAWING IS THE     SOLE PROPERTY OF APSCO Inc. ANY REPRODUCTION IN     PART OR AS A WHOLE WITHOUT WRITTEN PERMISSION OF     APSCO Inc. IS PROHIBITED.     TYPE OF PROJECTION     MATERIAL     THIRD ANGLE PROJECTION     MATERIAL     DRAWN     DRAWN     MATERIAL     N/A     DRAWN     DATE     NATERIAL     N/A                                                                                                                                                                                                                                                                                                                                                                                                                                 |             |                                  |                                                                                                                                     |                                                                                                          |                    |                                   |                                                                 |           |
| THE INFORMATION CONTAINED IN THIS DRAWING IS THE<br>SOLE PROPERTY OF APSCO Inc ANY REPRODUCTION IN<br>PART OR AS A PASCO Inc. IS PROHIBITED.<br>TYPE OF PROJECTION<br>THIRD ANGLE PROJECTION<br>DRAWN DATE<br>RR 02/06/2017<br>CHECKED DATE<br>TNISH                                                                                                                                                                                                                                                                                                                                                                                                                                                                                                                                                                  | 2.84)       |                                  |                                                                                                                                     |                                                                                                          |                    |                                   |                                                                 |           |
| P 10/26/2016   N/A ASSEMBLY TOLERANCE   SHEET SIZE SCALE                                                                                                                                                                                                                                                                                                                                                                                                                                                                                                                                                                                                                                                                                                                                                              |             | THE IN<br>SOLE<br>PART C<br>TYPE | NFORMATION CONTA<br>PROPERTY OF APSC<br>DR AS A WHOLE WITH<br>APSCO Inc.<br>OF PROJECTION<br>ANGLE PROJECTION<br>DATE<br>02/06/2017 | INED IN THIS DRAWING IS THE<br>O Inc ANY REPRODUCTION IN<br>HOUT WRITTEN PERMISSION OF<br>IS PROHIBITED. | TITLE:<br>DWG. NO. | 81781<br>DLE 3RE<br><b>VV-3</b> / | EAST 44TH STRE<br>JLSA, OK 74145<br>(918) 622-5600<br>DAXLE RIC | GHT<br>1  |