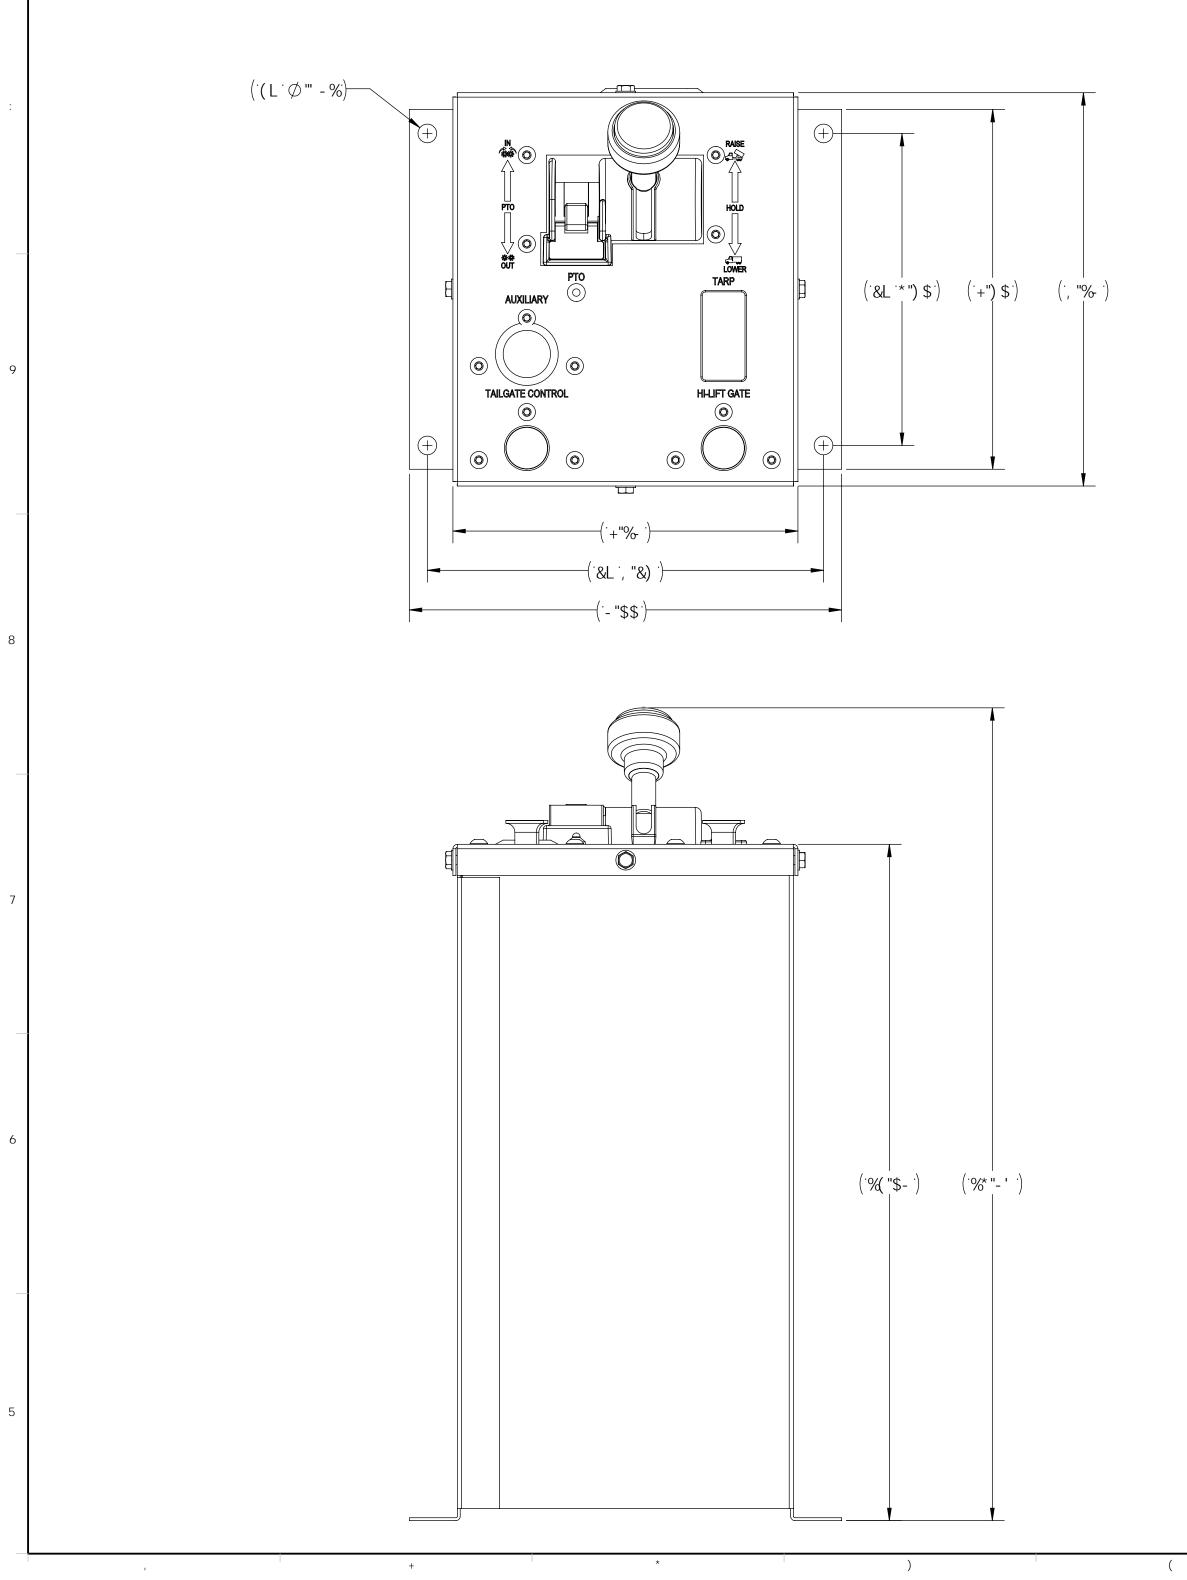

\*

)

(

|              | ୮୨୬ ୫େେBG                                  |                                                                                                                                                                                                                                                                                                                                                                                                             |