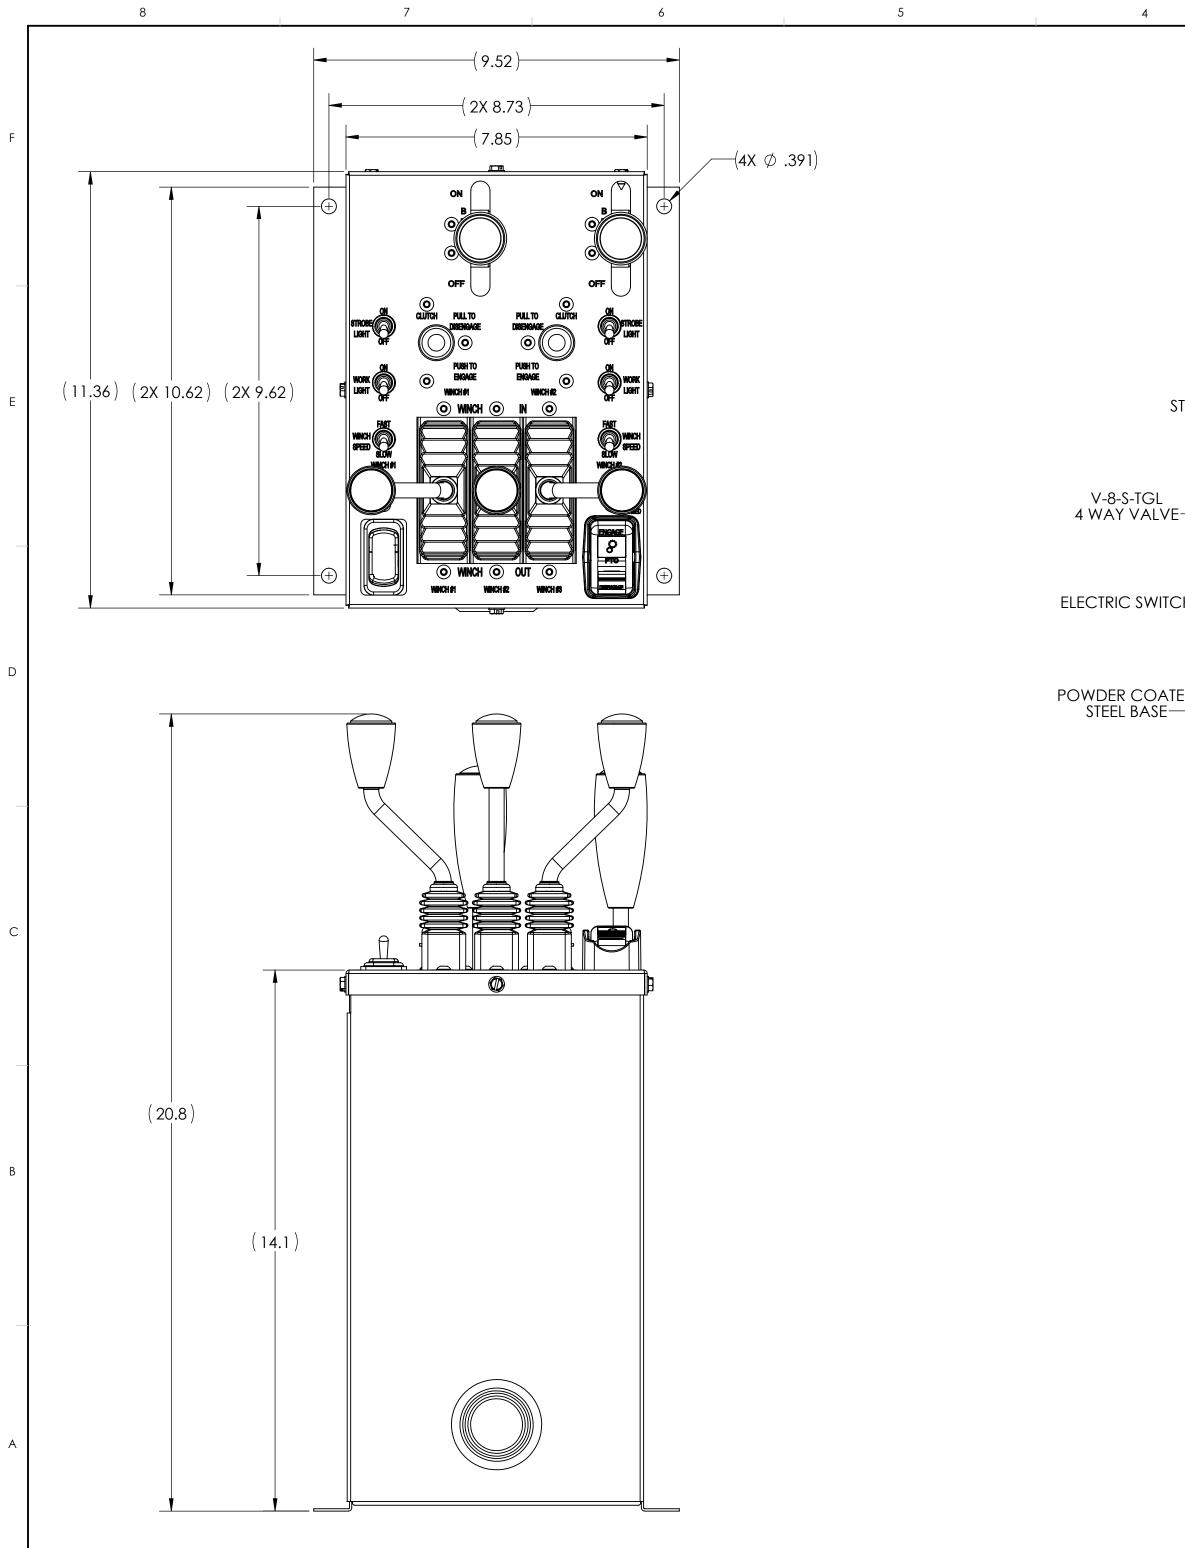

F

Е

D

В

А

| 3631 A NEW RELEASE RR 6/28/2018 RT                                                                                                           | 3631 A NEW RELEASE RR 6/28/2018 RT                                                                                                                                                                                                                                                                                                | ECR  | REVISION | REVISIONS      | CHANGED BY        | DATE               | APPROVED B |
|----------------------------------------------------------------------------------------------------------------------------------------------|-----------------------------------------------------------------------------------------------------------------------------------------------------------------------------------------------------------------------------------------------------------------------------------------------------------------------------------|------|----------|----------------|-------------------|--------------------|------------|
| SS STEEL<br>VM7-3BA5SA5<br>VALVE BANK<br>MN/M<br>EL799-12<br>INDICATOR LIGHT<br>VR-9-S A/R SWITCH<br>ROCKER PTO                              |                                                                                                                                                                                                                                                                                                                                   | <br> |          |                |                   |                    |            |
| NDICATOR LIGHT<br>VR-9-S AIR SWITCH<br>VR-9-S AIR SWITCH<br>VR-9-S AIR SWITCH<br>VR-9-S AIR SWITCH<br>VR-9-S AIR SWITCH<br>VR-9-S AIR SWITCH | <complex-block></complex-block>                                                                                                                                                                                                                                                                                                   |      |          | 3 WAY METERING | ALVE BAN<br>M/N/M | ٩K                 |            |
| HARNESS OPENING                                                                                                                              | HARNESS OPENING<br>WITH GROMMET SEAL   PROPRIETARY AND CONFIDENTIAL   THE INFORMATION CONTAINED IN THIS DRAWING IS THE<br>SPART OR AS A WHOLE WITHOUT WRITTEN PERMUSSION OF<br>APSCO Inc. ANY REPRODUCTION IN<br>PART OR AS A WHOLE WITHOUT WRITTEN PERMUSSION OF<br>APSCO Inc. To PROHIBET   TYPE OF PROJECTION   MATERIAL   N/A |      |          |                |                   | ight<br>Air switch |            |
|                                                                                                                                              | THE INFORMATION CONTAINED IN THIS DRAWING IS THE<br>SOLE PROPERTY OF APSCO Inc ANY REPRODUCTION IN<br>PART OR AS A WHOLE WITHOUT WRITTEN PERMISSION OF<br>APSCO Inc. IS PROHIBITED.<br>TYPE OF PROJECTION<br>MATERIAL<br>N/A<br>N/A<br>TITLE:<br>CONSOLE UNIVERSAL 23                                                             |      | 0        |                | HARNES            | is opening         |            |