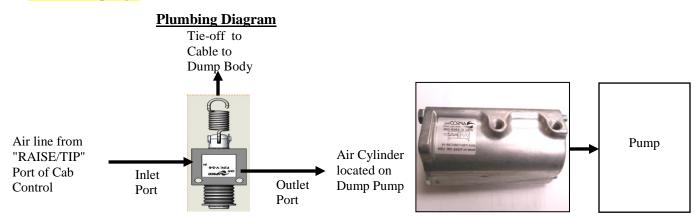

## Installation:

- 1. Install air line from the "RAISE/TIP" Port of the Cab Control to the Inlet Port of the V-5-B. Run the Outlet Port air line from the V-5-B Outlet Port to the "RAISE/TIP" Port on the Air Cylinder on the Dump Pump. Note: Apply thread sealant to all fittings.
- 2. Raise Dump Body to desired height.
- 3. Tie cable to Spring and Dump Body. Note: Insure that V-5-B Spring is in its relaxed position (ie there is no tension on Spring).