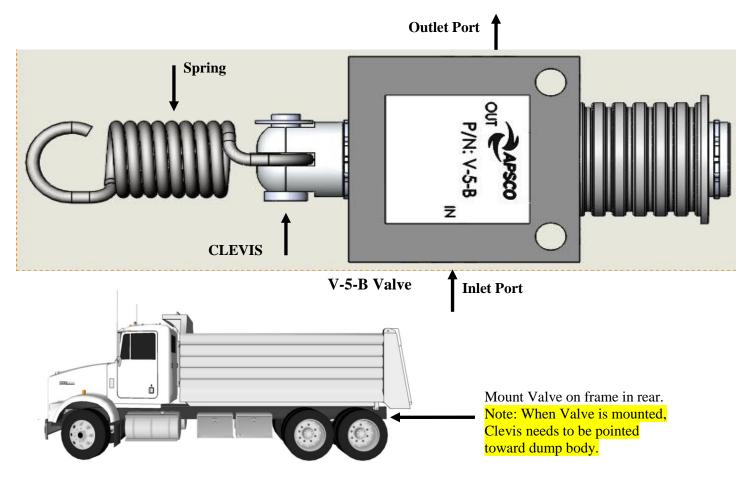

| Air Power Systems Co., Inc.<br>8178 E. 44 <sup>th</sup> St.<br>Tulsa, OK 74145<br>(918) 622-5600 FAX: (918) 622-5469<br>Web: www.apscopower.com | APSCO V-5-B<br>Installation Instructions | Rev.: )E, 06/21/18<br>Approved By: Ryan Tietz<br>II #: <u>II-151</u><br>Page 1 of 1 |
|-------------------------------------------------------------------------------------------------------------------------------------------------|------------------------------------------|-------------------------------------------------------------------------------------|
|-------------------------------------------------------------------------------------------------------------------------------------------------|------------------------------------------|-------------------------------------------------------------------------------------|

## Installation:

- 1. Install air line from the "RAISE/TIP" Port of the Cab Control to the Inlet Port of the V-5-B. Run the Outlet Port air line from the V-5-B Outlet Port to the "RAISE/TIP" Port on the Air Cylinder on the Dump Pump. Note: Apply thread sealant to all fittings.
- 2. Raise Dump Body to desired height.
- 3. Tie cable to Spring and Dump Body. Note: Insure that V-5-B Spring is in its relaxed position (ie there is no tension on Spring).