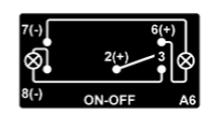

5 3 NOTES (UNLESS OTHERWISE SPECIFIED) 1. BREAK ALL SHARP EDGES REVISION DESCRIPTION 2. REMOVE ALL BURRS FOR SAFE HANDLING **NEW RELEASE ENG** D 25.89 1.02 48.81 1.92 **PRINT LOGO** AND PART NUMBER ON SWITCH " HEAT [12.19] .48 28.70 1.13 .250 X .032 3 14 2 13 1 11 [6.35] [.81] В [8.38] .33 [20.83] .82



2



D

PANEL THICKNESS (SNAP - IN BRACKET) .030 MIN --- .187 MAX





PROPRIETARY AND CONFIDENTIAL
THE INFORMATION CONTAINED IN THIS DRAWING IS THE
SOLE PROPERTY OF APSCO Inc.. ANY REPRODUCTION IN
PART OR AS A WHOLE WITHOUT WRITTEN PERMISSION OF
APSCO Inc. IS PROHIBITED.

| AFSCO IIIC. 13 FIXOFIIBITED. |                 |          |  |
|------------------------------|-----------------|----------|--|
| TYPE OF PROJECTION           |                 | MATERIAL |  |
|                              |                 | N/A      |  |
| THIRD AN                     | IGLE PROJECTION |          |  |
| DRAWN                        | DATE            | 7        |  |
| СВ                           | 4/28/2020       |          |  |
| CHECKED                      | DATE            | FINISH   |  |
| DB                           | 4/28/2020       | N/A      |  |
| APPROVED