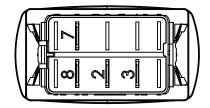

5 3 NOTES (UNLESS OTHERWISE SPECIFIED) 1. BREAK ALL SHARP EDGES REVISION DESCRIPTION 2. REMOVE ALL BURRS FOR SAFE HANDLING **NEW RELEASE ENG** D 25.89 1.02 48.81 1.92 **PRINT LOGO** AND PART NUMBER ON SWITCH " HEAT [12.19] .48 28.70 1.13 .250 X .032 3 14 2 13 1 11 [6.35] [.81] В [8.38] .33 [20.83] .82



2



D

PANEL THICKNESS (SNAP - IN BRACKET) .030 MIN --- .187 MAX





PROPRIETARY AND CONFIDENTIAL
THE INFORMATION CONTAINED IN THIS DRAWING IS THE
SOLE PROPERTY OF APSCO Inc.. ANY REPRODUCTION IN
PART OR AS A WHOLE WITHOUT WRITTEN PERMISSION OF
APSCO Inc. IS PROHIBITED.

| AFSCO IIIC. 13 FIXOFIIBITED. |                 |          |  |
|------------------------------|-----------------|----------|--|
| TYPE OF PROJECTION           |                 | MATERIAL |  |
|                              |                 | N/A      |  |
| THIRD AN                     | IGLE PROJECTION |          |  |
| DRAWN                        | DATE            | 7        |  |
| СВ                           | 4/28/2020       |          |  |
| CHECKED                      | DATE            | FINISH   |  |
| DB                           | 4/28/2020       | N/A      |  |
| APPROV