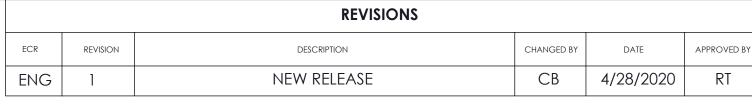

5 3 NOTES (UNLESS OTHERWISE SPECIFIED) 1. BREAK ALL SHARP EDGES REVISION DESCRIPTION 2. REMOVE ALL BURRS FOR SAFE HANDLING **NEW RELEASE ENG** D 25.89 1.02 48.81 1.92 **PRINT LOGO** AND PART NUMBER ON SWITCH " HEAT [12.19] .48 28.70 1.13 .250 X .032 3 14 2 13 1 11 [6.35] [.81] В [8.38] .33 [20.83] .82