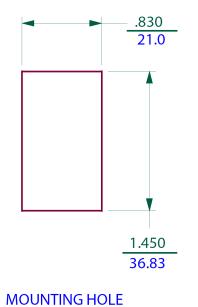

2

D

PANEL THICKNESS (SNAP - IN BRACKET) .030 MIN --- .187 MAX

PROPRIETARY AND CONFIDENTIAL
THE INFORMATION CONTAINED IN THIS DRAWING IS THE
SOLE PROPERTY OF APSCO Inc.. ANY REPRODUCTION IN
PART OR AS A WHOLE WITHOUT WRITTEN PERMISSION OF
APSCO Inc. IS PROHIBITED.