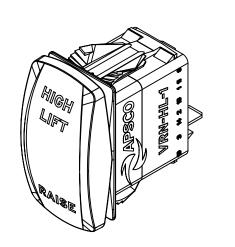

5 NOTES (UNLESS OTHERWISE SPECIFIED) 1. BREAK ALL SHARP EDGES 2. REMOVE ALL BURRS FOR SAFE HANDLING D RAISE Lifi High 25.89 1.02 48.81 1.92 **PRINT LOGO** AND PART NUMBER ON SWITCH [12.19] .48 28.70 1.13 .250 X .032 3 14 2 13 1 11 [6.35] [.81] В [8.38] .33 20.83

TITLE: HIGH LIFT SWITCH ACTUATOR

UNLESS OTHERWISE SPECIFIED DIMENSIONS ARE IN INCHES TOLERANCES ARE: DECIMALS SURFACE FINISH: 63

 $.X = \pm .06$  $.XX = \pm .03$  $.XXX = \pm .010$ 

F/N: VRN-HL-1

ANGLES ± 2° HOLES ± .005 HOLES LOCATION ± .005 DO NOT SCALE DRAWING