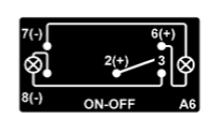

TITLE: HIGH LIFT SWITCH ACTUATOR

UNLESS OTHERWISE SPECIFIED DIMENSIONS ARE IN INCHES TOLERANCES ARE: DECIMALS SURFACE FINISH: 63

 $.X = \pm .06$  $.XX = \pm .03$  $.XXX = \pm .010$ 

F/N: VRN-HL-1

ANGLES ± 2° HOLES ± .005 HOLES LOCATION ± .005 DO NOT SCALE DRAWING