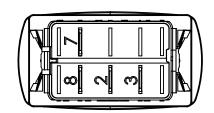

5 NOTES (UNLESS OTHERWISE SPECIFIED) 1. BREAK ALL SHARP EDGES 2. REMOVE ALL BURRS FOR SAFE HANDLING D RAISE Lifi High 25.89 1.02 48.81 1.92 **PRINT LOGO** AND PART NUMBER ON SWITCH [12.19] .48 28.70 1.13 .250 X .032 3 14 2 13 1 11 [6.35] [.81] В [8.38] .33 20.83