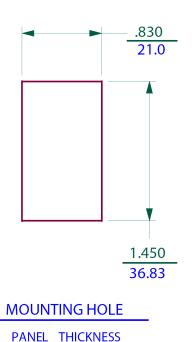

5 NOTES (UNLESS OTHERWISE SPECIFIED) 1. BREAK ALL SHARP EDGES 2. REMOVE ALL BURRS FOR SAFE HANDLING D RAISE Lifi High 25.89 1.02 48.81 1.92 **PRINT LOGO** AND PART NUMBER ON SWITCH [12.19] .48 28.70 1.13 .250 X .032 3 14 2 13 1 11 [6.35] [.81] В [8.38] .33 20.83



2

3





D



8



.82



4/29/2020



(SNAP - IN BRACKET)

.030 MIN --- .187 MAX

TITLE: HIGH LIFT SWITCH ACTUATOR

UNLESS OTHERWISE SPECIFIED DIMENSIONS ARE IN INCHES TOLERANCES ARE: DECIMALS SURFACE FINISH: 63

 $.X = \pm .06$  $.XX = \pm .03$  $.XXX = \pm .010$ 

F/N: VRN-HL-1

ANGLES ± 2° HOLES ± .005 HOLES LOCATION ± .005 DO NOT SCALE DRAWING

DWG. NO. SHEET SIZE **SCALE** REVISION В SHT. 1 OF 1

7 3 2 5

RT