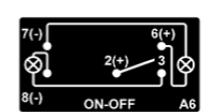

5 3 NOTES (UNLESS OTHERWISE SPECIFIED) 1. BREAK ALL SHARP EDGES REVISION DESCRIPTION 2. REMOVE ALL BURRS FOR SAFE HANDLING **NEW RELEASE ENG** D AXLE, 25.89 1.02 48.81 1.92 **PRINT LOGO** AND PART NUMBER ON SWITCH [12.19] .48 28.70 1.13 .250 X .032 3 14 2 13 1 11 [6.35] [.81] В [8.38] .33 [20.83] .82