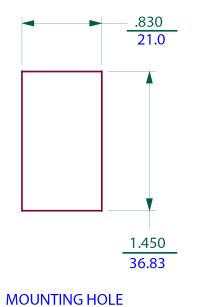

2

PANEL THICKNESS (SNAP - IN BRACKET) .030 MIN --- .187 MAX

PROPRIETARY AND CONFIDENTIAL
THE INFORMATION CONTAINED IN THIS DRAWING IS THE
SOLE PROPERTY OF APSCO Inc.. ANY REPRODUCTION IN
PART OR AS A WHOLE WITHOUT WRITTEN PERMISSION OF
APSCO Inc. IS PROHIBITED.