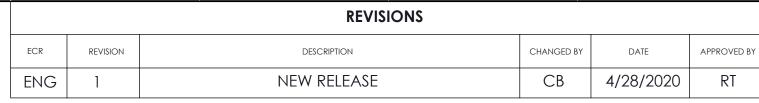

5 3 NOTES (UNLESS OTHERWISE SPECIFIED) 1. BREAK ALL SHARP EDGES REVISION DESCRIPTION 2. REMOVE ALL BURRS FOR SAFE HANDLING **NEW RELEASE ENG** D AXLE, 25.89 1.02 48.81 1.92 **PRINT LOGO** AND PART NUMBER ON SWITCH [12.19] .48 28.70 1.13 .250 X .032 3 14 2 13 1 11 [6.35] [.81] В [8.38] .33 [20.83] .82