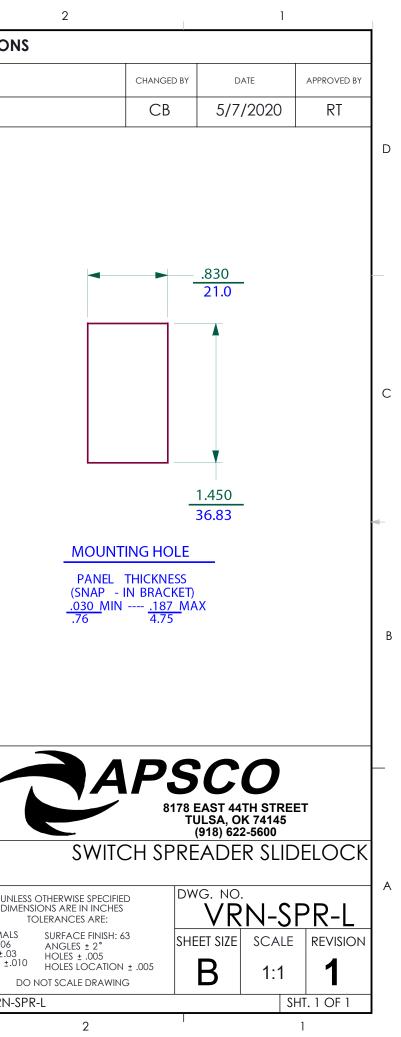

|   | 8 7 6 5                                                                                                                                                                                                                                                                                                                                                                                                                                                                                                                                                                                                                                                                                                                             | Ļ                                        | 4                                                       | 3                                                                                                                                                 | I                                              |
|---|-------------------------------------------------------------------------------------------------------------------------------------------------------------------------------------------------------------------------------------------------------------------------------------------------------------------------------------------------------------------------------------------------------------------------------------------------------------------------------------------------------------------------------------------------------------------------------------------------------------------------------------------------------------------------------------------------------------------------------------|------------------------------------------|---------------------------------------------------------|---------------------------------------------------------------------------------------------------------------------------------------------------|------------------------------------------------|
| 1 |                                                                                                                                                                                                                                                                                                                                                                                                                                                                                                                                                                                                                                                                                                                                     |                                          |                                                         | `                                                                                                                                                 | REVISIO                                        |
|   | NOTES (UNLESS OTHERWISE SPECIFIED)<br>1. BREAK ALL SHARP EDGES<br>2. REMOVE ALL BURRS FOR SAFE HANDLING                                                                                                                                                                                                                                                                                                                                                                                                                                                                                                                                                                                                                             | ECR                                      | REVISION                                                | DESCRIPTIC                                                                                                                                        | DN                                             |
|   | 2. KEMOVE ALL BUKKSTOK SALE HANDLING                                                                                                                                                                                                                                                                                                                                                                                                                                                                                                                                                                                                                                                                                                | ENG                                      | 1                                                       | NEW RELE                                                                                                                                          | EASE                                           |
| D |                                                                                                                                                                                                                                                                                                                                                                                                                                                                                                                                                                                                                                                                                                                                     |                                          |                                                         |                                                                                                                                                   |                                                |
| С | [15.30]<br>.602<br>[15.30]<br>.602<br>[15.30]<br>.602<br>[15.30]<br>.602<br>[15.30]<br>.602<br>[15.30]<br>.602                                                                                                                                                                                                                                                                                                                                                                                                                                                                                                                                                                                                                      |                                          |                                                         |                                                                                                                                                   |                                                |
| 4 | [27.38] .250 X .032   1.08 VRN-SPR-L   .250 X .032   [6.35]   .250 X .032   < |                                          |                                                         |                                                                                                                                                   |                                                |
| В | [9.37]<br>.37 [20.83]<br>.82                                                                                                                                                                                                                                                                                                                                                                                                                                                                                                                                                                                                                                                                                                        |                                          |                                                         |                                                                                                                                                   |                                                |
|   |                                                                                                                                                                                                                                                                                                                                                                                                                                                                                                                                                                                                                                                                                                                                     | THE IN<br>SOLE<br>PART C                 | IFORMATION CO<br>PROPERTY OF A<br>R AS A WHOLE<br>APSCO | RY AND CONFIDENTIAL<br>ONTAINED IN THIS DRAWING IS THE<br>APSCO Inc ANY REPRODUCTION IN<br>WITHOUT WRITTEN PERMISSION OF<br>D Inc. IS PROHIBITED. |                                                |
|   |                                                                                                                                                                                                                                                                                                                                                                                                                                                                                                                                                                                                                                                                                                                                     |                                          | OF PROJECTIC                                            | N/A                                                                                                                                               | TITLE:                                         |
| A |                                                                                                                                                                                                                                                                                                                                                                                                                                                                                                                                                                                                                                                                                                                                     | DRAWN<br>CB                              | DATE 5/7/20                                             |                                                                                                                                                   | UN<br>Di                                       |
|   |                                                                                                                                                                                                                                                                                                                                                                                                                                                                                                                                                                                                                                                                                                                                     | CHECKED<br>DB<br>APPROVED<br>KT<br>FINAL | DATE<br>5/7/20<br>DATE<br>5/7/20<br>DATE                | N/A                                                                                                                                               | DECIMAI<br>.X = ±.06<br>.XX = ±.0<br>.XXX = ±. |
|   |                                                                                                                                                                                                                                                                                                                                                                                                                                                                                                                                                                                                                                                                                                                                     | RT                                       | 5/7/20                                                  |                                                                                                                                                   | F/N: VRN                                       |
|   | 8 7 6 5                                                                                                                                                                                                                                                                                                                                                                                                                                                                                                                                                                                                                                                                                                                             |                                          | 4                                                       | 3                                                                                                                                                 | I                                              |