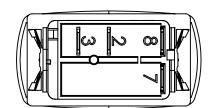

 $.X = \pm .06$  $.XX = \pm .03$  $.XXX = \pm .010$ 

ANGLES ± 2° HOLES ± .005 HOLES LOCATION ± .005 DO NOT SCALE DRAWING

2

SHEET SIZE **SCALE** REVISION В SHT. 1 OF 1

F/N: VRN-TGL-1

8

5

7