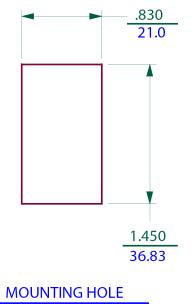

PANEL THICKNESS (SNAP - IN BRACKET) .030 MIN ---- .187 MAX .76 4.75

TAILGATE SLIDE LOCK SWITCH TITLE: LIGHTED DWG. NO.

UNLESS OTHERWISE SPECIFIED DIMENSIONS ARE IN INCHES TOLERANCES ARE: DECIMALS SURFACE FINISH: 63