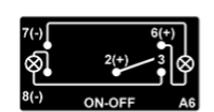

5 3 NOTES (UNLESS OTHERWISE SPECIFIED) 1. BREAK ALL SHARP EDGES REVISION 2. REMOVE ALL BURRS FOR SAFE HANDLING **ENG** D GATE 25.91 1.02 48.82 1.92 PART LOGO С AND PART NUMBER ON SWITCH [15.30] .602 [27.38] .250 X .032 [6.35] [.81] 1.08 VRN-TGL-1 9.37 В 20.83 .37 .82