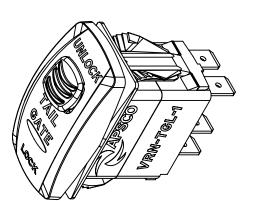

5 3 NOTES (UNLESS OTHERWISE SPECIFIED) 1. BREAK ALL SHARP EDGES REVISION 2. REMOVE ALL BURRS FOR SAFE HANDLING **ENG** D GATE 25.91 1.02 48.82 1.92 PART LOGO С AND PART NUMBER ON SWITCH [15.30] .602 [27.38] .250 X .032 [6.35] [.81] 1.08 VRN-TGL-1 9.37 В 20.83 .37 .82

PANEL THICKNESS (SNAP - IN BRACKET) .030 MIN ---- .187 MAX .76 4.75

TAILGATE SLIDE LOCK SWITCH TITLE: LIGHTED DWG. NO.

UNLESS OTHERWISE SPECIFIED DIMENSIONS ARE IN INCHES TOLERANCES ARE: DECIMALS SURFACE FINISH: 63