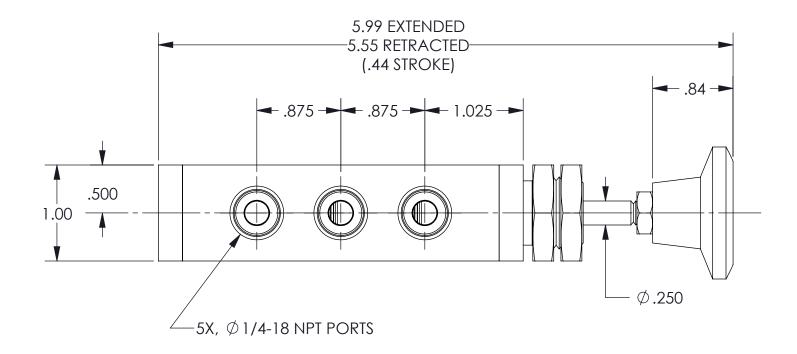

F

Е

D

С

В

А

| REVISIONS     IX   04/06/01/07   DATE   04/06/01/07   DATE   04/06/01/07   DATE     3384   C   CHANGED 6897 LABEL TO 6037   CB   5/11/2017   FH     CHANGED 6897 LABEL TO 6037   CB   5/11/2017   FH     CHANGED 6897 LABEL TO 6037   CB   5/11/2017   FH     COLSPAN= 000000000000000000000000000000000000                                                                                                                                                                                                                                              | Image: constraint in the image: constand in the image: constraint in the image: constraint |                                                                                                                                                                                                                                                                                                                                                                                                                                                                                                                                                                                                                                                                                                                                                                                                                                                                                                                                                                                                                                                                                                                                                                                                                                                                                                                                                                                                                                                                                                                                                                                                                                                                                                                                                                                                                                                                                                                                                                                                                                                                        |                                                                 |                                                                                                                                                | l                                                                                                                   |                                                                                     | ļ                                             |               | 1                                                  |  |
|----------------------------------------------------------------------------------------------------------------------------------------------------------------------------------------------------------------------------------------------------------------------------------------------------------------------------------------------------------------------------------------------------------------------------------------------------------------------------------------------------------------------------------------------------------|-------------------------------------------------------------------------------------------------------------------------------------------------------------------------------------------------------------------------------------------------------------------------------------------------------------------------------------------------------------------------------------------------------------------------------------------------------------------------------------------------------------------------------------------------------------------------------------------------------------------------------------------------------------------------------------------------------------------------------------------------------------------------------------------------------------------------------------------------------------------------------------------------------------------------------------------------------------------------------------------------------------------------------------------------------------------------------------------------------------------------------------------------------------------------------------------------------------------------------------------------------------------------------------------------------------------------------------------------------------------------------------------------------------------------------------------------------------------------------------------------------------------------------------------------------------------------------------------------------------------------------------------------------------------------------------------------------------------------------------------------------------------------------------------------------------------------------------------------------------------------------------------------------------------------------------------------------------------------------------------------------------------------------------------------------------------------------------------------|------------------------------------------------------------------------------------------------------------------------------------------------------------------------------------------------------------------------------------------------------------------------------------------------------------------------------------------------------------------------------------------------------------------------------------------------------------------------------------------------------------------------------------------------------------------------------------------------------------------------------------------------------------------------------------------------------------------------------------------------------------------------------------------------------------------------------------------------------------------------------------------------------------------------------------------------------------------------------------------------------------------------------------------------------------------------------------------------------------------------------------------------------------------------------------------------------------------------------------------------------------------------------------------------------------------------------------------------------------------------------------------------------------------------------------------------------------------------------------------------------------------------------------------------------------------------------------------------------------------------------------------------------------------------------------------------------------------------------------------------------------------------------------------------------------------------------------------------------------------------------------------------------------------------------------------------------------------------------------------------------------------------------------------------------------------------|-----------------------------------------------------------------|------------------------------------------------------------------------------------------------------------------------------------------------|---------------------------------------------------------------------------------------------------------------------|-------------------------------------------------------------------------------------|-----------------------------------------------|---------------|----------------------------------------------------|--|
| 3384 C CHANGED 6897 LABEL TO 6037 CB 5/11/2017 FH                                                                                                                                                                                                                                                                                                                                                                                                                                                                                                        | 3384 C CHANGED 6897 LABEL TO 4037 CB 5/11/2017 FH                                                                                                                                                                                                                                                                                                                                                                                                                                                                                                                                                                                                                                                                                                                                                                                                                                                                                                                                                                                                                                                                                                                                                                                                                                                                                                                                                                                                                                                                                                                                                                                                                                                                                                                                                                                                                                                                                                                                                                                                                                               | 334 C CHANCED 697 LABEL 10 6037 CB 5/11/2017 FH                                                                                                                                                                                                                                                                                                                                                                                                                                                                                                                                                                                                                                                                                                                                                                                                                                                                                                                                                                                                                                                                                                                                                                                                                                                                                                                                                                                                                                                                                                                                                                                                                                                                                                                                                                                                                                                                                                                                                                                                                        |                                                                 |                                                                                                                                                |                                                                                                                     | REVISIONS                                                                           |                                               |               |                                                    |  |
| VALVE     SCHEMATIC                                                                                                                                                                                                                                                                                                                                                                                                                                                                                                                                      | <image/> <section-header></section-header>                                                                                                                                                                                                                                                                                                                                                                                                                                                                                                                                                                                                                                                                                                                                                                                                                                                                                                                                                                                                                                                                                                                                                                                                                                                                                                                                                                                                                                                                                                                                                                                                                                                                                                                                                                                                                                                                                                                                                                                                                                                      |                                                                                                                                                                                                                                                                                                                                                                                                                                                                                                                                                                                                                                                                                                                                                                                                                                                                                                                                                                                                                                                                                                                                                                                                                                                                                                                                                                                                                                                                                                                                                                                                                                                                                                                                                                                                                                                                                                                                                                                                                                                                        |                                                                 |                                                                                                                                                | CHANG                                                                                                               |                                                                                     |                                               |               |                                                    |  |
|                                                                                                                                                                                                                                                                                                                                                                                                                                                                                                                                                          | V4"-20 JAMB NUT                                                                                                                                                                                                                                                                                                                                                                                                                                                                                                                                                                                                                                                                                                                                                                                                                                                                                                                                                                                                                                                                                                                                                                                                                                                                                                                                                                                                                                                                                                                                                                                                                                                                                                                                                                                                                                                                                                                                                                                                                                                                                 | SPECIFICATIONS;<br>VALVE TYPE<br>NUMBER OF PORTS<br>PORT SIZE<br>VALVE OPERATOR<br>MAX FLOW<br>OPERATING RANGE<br>LENGTH X WIDTH X HEIGHT   PNEUMATIC, 4 WAY, 2 POSITION<br>5<br>1/4" 18 NPT<br>MANUAL, PUSH/PULL<br>43 SCFM @ 100 PS1<br>0-130 PS1<br>5.99 X 1.50 X 1.38     PNEUMATIC, 4 WAY, 2 POSITION<br>5<br>1/4" 18 NPT<br>MANUAL, PUSH/PULL<br>43 SCFM @ 100 PS1<br>0-130 PS1<br>5.99 X 1.50 X 1.38     PNEUMATIC, 4 WAY, 2 POSITION<br>5<br>1/4" 18 NPT<br>MANUAL, PUSH/PULL<br>43 SCFM @ 100 PS1<br>0-130 PS1<br>5.99 X 1.50 X 1.38     PNEUMATIC, 4 WAY, 2 POSITION<br>5<br>1/4" 18 NPT<br>MANUAL, PUSH/PULL<br>43 SCFM @ 100 PS1<br>0-130 PS1<br>5.99 X 1.50 X 1.38     PNEUMATIC, 4 WAY, 2 POSITION<br>5<br>1/4" 18 NPT<br>MANUAL, PUSH/PULL<br>43 SCFM @ 100 PS1<br>0-130 PS1<br>5.99 X 1.50 X 1.38     PNEUMATIC, 4 WAY, 2 POSITION<br>5<br>1/4" 18 NPT<br>MANUAL, PUSH/PULL<br>43 SCFM @ 100 PS1<br>0-130 PS1<br>5.99 X 1.50 X 1.38     PNEUMATIC, 4 WAY, 2 POSITION<br>5<br>1/4" 18 NPT<br>MANUAL, PUSH/PULL<br>43 SCFM @ 100 PS1<br>0-130 PS1<br>5.99 X 1.50 X 1.38     PNEUMATIC, 4 WAY, 2 POSITION<br>5<br>1/4" 18 NPT<br>MANUAL, PUSH/PULL<br>43 SCFM @ 100 PS1<br>0-130 PS1<br>5.99 X 1.50 X 1.38     PNEUMATIC, 4 WAY, 2 POSITION<br>5<br>1/4" 18 NPT<br>MANUAL, PUSH/PULL<br>43 SCFM @ 100 PS1<br>0-130 PS1<br>5.99 X 1.50 X 1.38     PNEUMATIC, 4 WAY, 2 POSITION<br>5<br>1/4" 18 NPT<br>MANUAL PUSH/PULL<br>43 SCFM @ 100 PS1<br>0-130 PS1<br>5.99 X 1.50 X 1.38     PNEUMATIC, 4 WAY PUSH PULL<br>19/5 CAL & MAY PUSH<br>10/5 CAL & MAY PUSH PULL<br>10/5 CAL & MAY PUSH PUSH<br>11/5 CAL & MAY PUSH<br>11/5 PS1<br>11/5 PS1<br>11/ |                                                                 |                                                                                                                                                |                                                                                                                     | 3 1 5                                                                               |                                               |               |                                                    |  |
|                                                                                                                                                                                                                                                                                                                                                                                                                                                                                                                                                          | 3/4"-16 JAMB NUTS                                                                                                                                                                                                                                                                                                                                                                                                                                                                                                                                                                                                                                                                                                                                                                                                                                                                                                                                                                                                                                                                                                                                                                                                                                                                                                                                                                                                                                                                                                                                                                                                                                                                                                                                                                                                                                                                                                                                                                                                                                                                               | SPECIFICATIONS;     VALVE TYPE     NUMBER OF PORTS     PORT SIZE     VALVE OPERATOR     MAX FLOW     OPERATING RANGE     LENGTH x WIDTH x HEIGHT     THE INFORMATION CONTAINED IN THIS DRAWING IS THE<br>SOLE PROPERTOR WITHOUT WITTERED     PROPRIETARY AND CONFIDENTIAL     THE INFORMATION CONTAINED IN THIS DRAWING IS THE<br>SOLE PROJECTION     PART OR AS A WIDE WITHOUT WITTERED     THEAL     MATERAL     N/A     DRAWN     J2/29/2016     MARK     MARK     MARKED     DATE     MARKED     MARKED     MARKED     VAL     MARKED     VAL     MARKED                                                                                                                                                                                                                                                                                                                                                                                                                                                                                                                                                                                                                                                                                                                                                                                                                                                                                                                                                                                                                                                                                                                                                                                                                                                                                                                           |                                                                 |                                                                                                                                                | <u>S(</u>                                                                                                           |                                                                                     | ''-20 IAMB NI                                 | JT            |                                                    |  |
| VALVE TYPEPNEUMATIC, 4 WAY, 2 POSITIONNUMBER OF PORTS5PORT SIZE1/4"-18 NPTVALVE OPERATORMANUAL, PUSH/PULLMAX FLOW43 SCFM @ 100 PSIOPERATING RANGE0-130 PSI                                                                                                                                                                                                                                                                                                                                                                                               |                                                                                                                                                                                                                                                                                                                                                                                                                                                                                                                                                                                                                                                                                                                                                                                                                                                                                                                                                                                                                                                                                                                                                                                                                                                                                                                                                                                                                                                                                                                                                                                                                                                                                                                                                                                                                                                                                                                                                                                                                                                                                                 | DRAWN DATE<br>DJ 3/29/2016<br>CHECKED DATE<br>DJ 3/29/2016<br>APPROVED DATE<br>FH 3/29/2016<br>CHECKED DATE<br>FH 3/29/2016                                                                                                                                                                                                                                                                                                                                                                                                                                                                                                                                                                                                                                                                                                                                                                                                                                                                                                                                                                                                                                                                                                                                                                                                                                                                                                                                                                                                                                                                                                                                                                                                                                                                                                                                                                                                                                                                                                                                            | NUA<br>POF<br>VAL<br>MA<br>OPE                                  | VE TYPE<br>MBER OF I<br>RT SIZE<br>VE OPER<br>X FLOW<br>ERATING I                                                                              | PORTS<br>ATOR<br>RANGE                                                                                              | PNEUMATIO<br>5<br>1/4"-18 NP<br>MANUAL, F<br>43 SCFM @<br>0-130 PSI                 | C, 4 WAY, 2<br>BUSH/PULL<br>100 PSI           | NUTS          | ITION                                              |  |
| VALVE TYPE   PNEUMATIC, 4 WAY, 2 POSITION     NUMBER OF PORTS   5     PORT SIZE   1/4"-18 NPT     VALVE OPERATOR   MANUAL, PUSH/PULL     MAX FLOW   43 SCFM @ 100 PSI     OPERATING RANGE   0-130 PSI     LENGTH x WIDTH x HEIGHT   5.99 x 1.50 x 1.38     PROPRIETARY AND CONFIDENTIAL     THE INFORMATION CONTAINED IN THIS DRAWING IS THE SOLE PROPERTY OF APSCO Inc. ANY REPRODUCTION IN PART OR AS A WHOLE WITHOUT WRITTEN PERMISSION OF APSCO Inc. IS PROHIBITED.     TYPE OF PROJECTION   MATERIAL     N/A   N/A     TITLE:   VAL 4 WAY PUSH PULL | THE INFORMATION CONTAINED IN THIS DRAWING IS THE<br>SOLE PROPERTY OF APSCO Inc ANY REPRODUCTION IN<br>PART OR AS A WHOLE WITHOUT WRITTEN PERMISSION OF<br>APSCO Inc. IS PROHIBITED.<br>TYPE OF PROJECTION<br>MATERIAL<br>N/A<br>N/A<br>TITLE: VAL 4 WAY PUSH PULL                                                                                                                                                                                                                                                                                                                                                                                                                                                                                                                                                                                                                                                                                                                                                                                                                                                                                                                                                                                                                                                                                                                                                                                                                                                                                                                                                                                                                                                                                                                                                                                                                                                                                                                                                                                                                               | FH 3/29/2016                                                                                                                                                                                                                                                                                                                                                                                                                                                                                                                                                                                                                                                                                                                                                                                                                                                                                                                                                                                                                                                                                                                                                                                                                                                                                                                                                                                                                                                                                                                                                                                                                                                                                                                                                                                                                                                                                                                                                                                                                                                           | NUN<br>POF<br>VAL<br>MA<br>OPE<br>LEN<br>FTHEI<br>SOLE<br>PARTO | VE TYPE<br>VBER OF I<br>RT SIZE<br>VE OPER<br>X FLOW<br>ERATING I<br>GTH X WII<br>PROPRIETAR<br>NFORMATION CO<br>PROPERTY OF J<br>OF PROJECTIO | PORTS<br>ATOR<br>RANGE<br>DTH x HEIGHT<br>APSCO Inc ANY REPRODUC<br>WITHOUT WRITTEN PERMIS<br>D Inc. IS PROHIBITED. | PNEUMATIO<br>5<br>1/4"-18 NPT<br>MANUAL, F<br>43 SCFM @<br>0-130 PSI<br>5.99 x 1.50 | C, 4 WAY, 2<br>PUSH/PULL<br>100 PSI<br>x 1.38 | POS<br>B178 E | EAST 44TH STRE<br>JLSA, OK 74145<br>(918) 622-5600 |  |