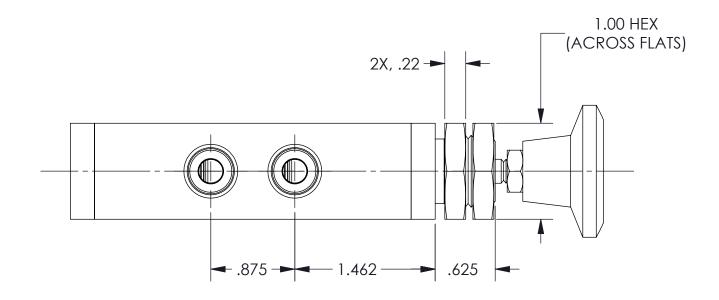

F

Е

D

С

В

А

| REVISIONS     IX   04/06/01/07   DATE   04/06/01/07   DATE   04/06/01/07   DATE     3384   C   CHANGED 6897 LABEL TO 6037   CB   5/11/2017   FH     CHANGED 6897 LABEL TO 6037   CB   5/11/2017   FH     CHANGED 6897 LABEL TO 6037   CB   5/11/2017   FH     COLSPAN= 000000000000000000000000000000000000                                                                                                                                                                                                                                              | Image: constraint in the image: constand in the image: constraint in the image: constraint |                                                                                                                                                                                                                                                                                                                                                                                                                                                                                                                                                                                                                                                                                                                                                                                                                                                                                                                                                                                                                                                                                                                                                                                                                                                                                                                                                                                                                                                                                                                                                                                                                                                                                                                                                                                                                                                                                                                                                                                                                                                                        |                                                                 |                                                                                                                                                | l                                                                                                                   |                                                                                     | ļ                                             |               | 1                                                  |  |
|----------------------------------------------------------------------------------------------------------------------------------------------------------------------------------------------------------------------------------------------------------------------------------------------------------------------------------------------------------------------------------------------------------------------------------------------------------------------------------------------------------------------------------------------------------|-------------------------------------------------------------------------------------------------------------------------------------------------------------------------------------------------------------------------------------------------------------------------------------------------------------------------------------------------------------------------------------------------------------------------------------------------------------------------------------------------------------------------------------------------------------------------------------------------------------------------------------------------------------------------------------------------------------------------------------------------------------------------------------------------------------------------------------------------------------------------------------------------------------------------------------------------------------------------------------------------------------------------------------------------------------------------------------------------------------------------------------------------------------------------------------------------------------------------------------------------------------------------------------------------------------------------------------------------------------------------------------------------------------------------------------------------------------------------------------------------------------------------------------------------------------------------------------------------------------------------------------------------------------------------------------------------------------------------------------------------------------------------------------------------------------------------------------------------------------------------------------------------------------------------------------------------------------------------------------------------------------------------------------------------------------------------------------------------|------------------------------------------------------------------------------------------------------------------------------------------------------------------------------------------------------------------------------------------------------------------------------------------------------------------------------------------------------------------------------------------------------------------------------------------------------------------------------------------------------------------------------------------------------------------------------------------------------------------------------------------------------------------------------------------------------------------------------------------------------------------------------------------------------------------------------------------------------------------------------------------------------------------------------------------------------------------------------------------------------------------------------------------------------------------------------------------------------------------------------------------------------------------------------------------------------------------------------------------------------------------------------------------------------------------------------------------------------------------------------------------------------------------------------------------------------------------------------------------------------------------------------------------------------------------------------------------------------------------------------------------------------------------------------------------------------------------------------------------------------------------------------------------------------------------------------------------------------------------------------------------------------------------------------------------------------------------------------------------------------------------------------------------------------------------------|-----------------------------------------------------------------|------------------------------------------------------------------------------------------------------------------------------------------------|---------------------------------------------------------------------------------------------------------------------|-------------------------------------------------------------------------------------|-----------------------------------------------|---------------|----------------------------------------------------|--|
| 3384 C CHANGED 6897 LABEL TO 6037 CB 5/11/2017 FH                                                                                                                                                                                                                                                                                                                                                                                                                                                                                                        | 3384 C CHANGED 6897 LABEL TO 4037 CB 5/11/2017 FH                                                                                                                                                                                                                                                                                                                                                                                                                                                                                                                                                                                                                                                                                                                                                                                                                                                                                                                                                                                                                                                                                                                                                                                                                                                                                                                                                                                                                                                                                                                                                                                                                                                                                                                                                                                                                                                                                                                                                                                                                                               | 334 C CHANCED 697 LABEL 10 6037 CB 5/11/2017 FH                                                                                                                                                                                                                                                                                                                                                                                                                                                                                                                                                                                                                                                                                                                                                                                                                                                                                                                                                                                                                                                                                                                                                                                                                                                                                                                                                                                                                                                                                                                                                                                                                                                                                                                                                                                                                                                                                                                                                                                                                        |                                                                 |                                                                                                                                                |                                                                                                                     | REVISIONS                                                                           |                                               |               |                                                    |  |
| VALVE     SCHEMATIC                                                                                                                                                                                                                                                                                                                                                                                                                                                                                                                                      | <image/> <section-header></section-header>                                                                                                                                                                                                                                                                                                                                                                                                                                                                                                                                                                                                                                                                                                                                                                                                                                                                                                                                                                                                                                                                                                                                                                                                                                                                                                                                                                                                                                                                                                                                                                                                                                                                                                                                                                                                                                                                                                                                                                                                                                                      |                                                                                                                                                                                                                                                                                                                                                                                                                                                                                                                                                                                                                                                                                                                                                                                                                                                                                                                                                                                                                                                                                                                                                                                                                                                                                                                                                                                                                                                                                                                                                                                                                                                                                                                                                                                                                                                                                                                                                                                                                                                                        |                                                                 |                                                                                                                                                | CHANG                                                                                                               |                                                                                     |                                               |               |                                                    |  |
|                                                                                                                                                                                                                                                                                                                                                                                                                                                                                                                                                          | V4"-20 JAMB NUT                                                                                                                                                                                                                                                                                                                                                                                                                                                                                                                                                                                                                                                                                                                                                                                                                                                                                                                                                                                                                                                                                                                                                                                                                                                                                                                                                                                                                                                                                                                                                                                                                                                                                                                                                                                                                                                                                                                                                                                                                                                                                 | SPECIFICATIONS;<br>VALVE TYPE<br>NUMBER OF PORTS<br>PORT SIZE<br>VALVE OPERATOR<br>MAX FLOW<br>OPERATING RANGE<br>LENGTH X WIDTH X HEIGHT   PNEUMATIC, 4 WAY, 2 POSITION<br>5<br>1/4" 18 NPT<br>MANUAL, PUSH/PULL<br>43 SCFM @ 100 PS1<br>0-130 PS1<br>5.99 X 1.50 X 1.38     PNEUMATIC, 4 WAY, 2 POSITION<br>5<br>1/4" 18 NPT<br>MANUAL, PUSH/PULL<br>43 SCFM @ 100 PS1<br>0-130 PS1<br>5.99 X 1.50 X 1.38     PNEUMATIC, 4 WAY, 2 POSITION<br>5<br>1/4" 18 NPT<br>MANUAL, PUSH/PULL<br>43 SCFM @ 100 PS1<br>0-130 PS1<br>5.99 X 1.50 X 1.38     PNEUMATIC, 4 WAY, 2 POSITION<br>5<br>1/4" 18 NPT<br>MANUAL, PUSH/PULL<br>43 SCFM @ 100 PS1<br>0-130 PS1<br>5.99 X 1.50 X 1.38     PNEUMATIC, 4 WAY, 2 POSITION<br>5<br>1/4" 18 NPT<br>MANUAL, PUSH/PULL<br>43 SCFM @ 100 PS1<br>0-130 PS1<br>5.99 X 1.50 X 1.38     PNEUMATIC, 4 WAY, 2 POSITION<br>5<br>1/4" 18 NPT<br>MANUAL, PUSH/PULL<br>43 SCFM @ 100 PS1<br>0-130 PS1<br>5.99 X 1.50 X 1.38     PNEUMATIC, 4 WAY, 2 POSITION<br>5<br>1/4" 18 NPT<br>MANUAL, PUSH/PULL<br>43 SCFM @ 100 PS1<br>0-130 PS1<br>5.99 X 1.50 X 1.38     PNEUMATIC, 4 WAY, 2 POSITION<br>5<br>1/4" 18 NPT<br>MANUAL, PUSH/PULL<br>43 SCFM @ 100 PS1<br>0-130 PS1<br>5.99 X 1.50 X 1.38     PNEUMATIC, 4 WAY, 2 POSITION<br>5<br>1/4" 18 NPT<br>MANUAL, PUSH/PULL<br>43 SCFM @ 100 PS1<br>0-130 PS1<br>5.99 X 1.50 X 1.38     PNEUMATIC, 4 WAY, 2 POSITION<br>5<br>1/4" 18 NPT<br>MANUAL PUSH/PULL<br>43 SCFM @ 100 PS1<br>0-130 PS1<br>5.99 X 1.50 X 1.38     PNEUMATIC, 4 WAY PUSH PULL<br>19/5 CAL & MAY PUSH<br>10/5 CAL & MAY PUSH PULL<br>10/5 CAL & MAY PUSH PUSH<br>11/5 CAL & MAY PUSH<br>11/5 PS1<br>11/5 PS1<br>11/ |                                                                 |                                                                                                                                                |                                                                                                                     | 3 1 5                                                                               |                                               |               |                                                    |  |
|                                                                                                                                                                                                                                                                                                                                                                                                                                                                                                                                                          | 3/4"-16 JAMB NUTS                                                                                                                                                                                                                                                                                                                                                                                                                                                                                                                                                                                                                                                                                                                                                                                                                                                                                                                                                                                                                                                                                                                                                                                                                                                                                                                                                                                                                                                                                                                                                                                                                                                                                                                                                                                                                                                                                                                                                                                                                                                                               | SPECIFICATIONS;     VALVE TYPE     NUMBER OF PORTS     PORT SIZE     VALVE OPERATOR     MAX FLOW     OPERATING RANGE     LENGTH x WIDTH x HEIGHT     THE INFORMATION CONTAINED IN THIS DRAWING IS THE<br>SOLE PROPERTOR WITHOUT WITTERED     PROPRIETARY AND CONFIDENTIAL     THE INFORMATION CONTAINED IN THIS DRAWING IS THE<br>SOLE PROJECTION     PART OR AS A WIDE WITHOUT WITTERED     THEAL     MATERAL     N/A     DRAWN     J2/29/2016     MARK     MARK     MARKED     DATE     MARKED     MARKED     MARKED     VAL     MARKED     VAL     MARKED                                                                                                                                                                                                                                                                                                                                                                                                                                                                                                                                                                                                                                                                                                                                                                                                                                                                                                                                                                                                                                                                                                                                                                                                                                                                                                                           |                                                                 |                                                                                                                                                | <u>S(</u>                                                                                                           |                                                                                     | ''-20 IAMB NI                                 | JT            |                                                    |  |
| VALVE TYPEPNEUMATIC, 4 WAY, 2 POSITIONNUMBER OF PORTS5PORT SIZE1/4"-18 NPTVALVE OPERATORMANUAL, PUSH/PULLMAX FLOW43 SCFM @ 100 PSIOPERATING RANGE0-130 PSI                                                                                                                                                                                                                                                                                                                                                                                               |                                                                                                                                                                                                                                                                                                                                                                                                                                                                                                                                                                                                                                                                                                                                                                                                                                                                                                                                                                                                                                                                                                                                                                                                                                                                                                                                                                                                                                                                                                                                                                                                                                                                                                                                                                                                                                                                                                                                                                                                                                                                                                 | DRAWN DATE<br>DJ 3/29/2016<br>CHECKED DATE<br>DJ 3/29/2016<br>APPROVED DATE<br>FH 3/29/2016<br>CHECKED DATE<br>FH 3/29/2016                                                                                                                                                                                                                                                                                                                                                                                                                                                                                                                                                                                                                                                                                                                                                                                                                                                                                                                                                                                                                                                                                                                                                                                                                                                                                                                                                                                                                                                                                                                                                                                                                                                                                                                                                                                                                                                                                                                                            | NUA<br>POF<br>VAL<br>MA<br>OPE                                  | VE TYPE<br>MBER OF I<br>RT SIZE<br>VE OPER<br>X FLOW<br>ERATING I                                                                              | PORTS<br>ATOR<br>RANGE                                                                                              | PNEUMATIO<br>5<br>1/4"-18 NP<br>MANUAL, F<br>43 SCFM @<br>0-130 PSI                 | C, 4 WAY, 2<br>BUSH/PULL<br>100 PSI           | NUTS          | ITION                                              |  |
| VALVE TYPE   PNEUMATIC, 4 WAY, 2 POSITION     NUMBER OF PORTS   5     PORT SIZE   1/4"-18 NPT     VALVE OPERATOR   MANUAL, PUSH/PULL     MAX FLOW   43 SCFM @ 100 PSI     OPERATING RANGE   0-130 PSI     LENGTH x WIDTH x HEIGHT   5.99 x 1.50 x 1.38     PROPRIETARY AND CONFIDENTIAL     THE INFORMATION CONTAINED IN THIS DRAWING IS THE SOLE PROPERTY OF APSCO Inc. ANY REPRODUCTION IN PART OR AS A WHOLE WITHOUT WRITTEN PERMISSION OF APSCO Inc. IS PROHIBITED.     TYPE OF PROJECTION   MATERIAL     N/A   N/A     TITLE:   VAL 4 WAY PUSH PULL | THE INFORMATION CONTAINED IN THIS DRAWING IS THE<br>SOLE PROPERTY OF APSCO Inc ANY REPRODUCTION IN<br>PART OR AS A WHOLE WITHOUT WRITTEN PERMISSION OF<br>APSCO Inc. IS PROHIBITED.<br>TYPE OF PROJECTION<br>MATERIAL<br>N/A<br>N/A<br>TITLE: VAL 4 WAY PUSH PULL                                                                                                                                                                                                                                                                                                                                                                                                                                                                                                                                                                                                                                                                                                                                                                                                                                                                                                                                                                                                                                                                                                                                                                                                                                                                                                                                                                                                                                                                                                                                                                                                                                                                                                                                                                                                                               | FH 3/29/2016                                                                                                                                                                                                                                                                                                                                                                                                                                                                                                                                                                                                                                                                                                                                                                                                                                                                                                                                                                                                                                                                                                                                                                                                                                                                                                                                                                                                                                                                                                                                                                                                                                                                                                                                                                                                                                                                                                                                                                                                                                                           | NUN<br>POF<br>VAL<br>MA<br>OPE<br>LEN<br>FTHEI<br>SOLE<br>PARTO | VE TYPE<br>VBER OF I<br>RT SIZE<br>VE OPER<br>X FLOW<br>ERATING I<br>GTH X WII<br>PROPRIETAR<br>NFORMATION CO<br>PROPERTY OF J<br>OF PROJECTIO | PORTS<br>ATOR<br>RANGE<br>DTH x HEIGHT<br>APSCO Inc ANY REPRODUC<br>WITHOUT WRITTEN PERMIS<br>D Inc. IS PROHIBITED. | PNEUMATIO<br>5<br>1/4"-18 NPT<br>MANUAL, F<br>43 SCFM @<br>0-130 PSI<br>5.99 x 1.50 | C, 4 WAY, 2<br>PUSH/PULL<br>100 PSI<br>x 1.38 | POS<br>B178 E | EAST 44TH STRE<br>JLSA, OK 74145<br>(918) 622-5600 |  |