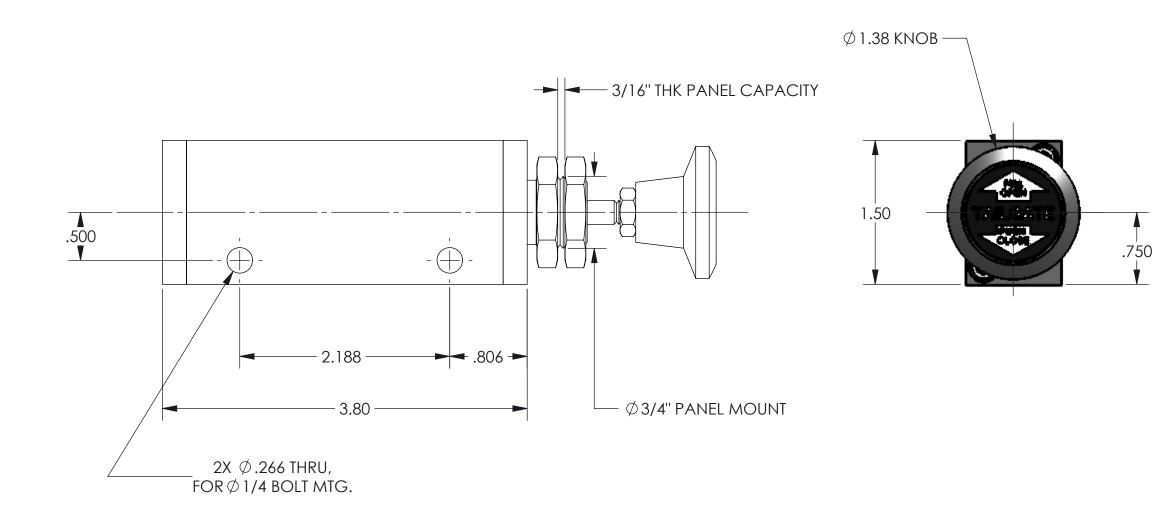

F

Е

D

С

В

А

| REVISIONS     IX   04/06/01/07   DATE   04/06/01/07   DATE   04/06/01/07   DATE     3384   C   CHANGED 6897 LABEL TO 6037   CB   5/11/2017   FH     CHANGED 6897 LABEL TO 6037   CB   5/11/2017   FH     CHANGED 6897 LABEL TO 6037   CB   5/11/2017   FH     COLSPAN= 000000000000000000000000000000000000                                                                                                                                                                                                                                              | Image: constraint in the image: constand in the image: constraint in the image: constraint |                                                                                                                                                                                                                                                                                                                                                                                                                                                                                                                                                                                                                                                                                                                                                                                                                                                                                                                                                                                                                                                                                                                                                                                                                                                                                                                                                                                                                                                                                                                                                                                                                                                                                                                                                                                                                                                                                                                                                                                                                                                                        |                                                                 |                                                                                                                                                | l                                                                                                                   |                                                                                     | ļ                                             |               | 1                                                  |  |
|----------------------------------------------------------------------------------------------------------------------------------------------------------------------------------------------------------------------------------------------------------------------------------------------------------------------------------------------------------------------------------------------------------------------------------------------------------------------------------------------------------------------------------------------------------|-------------------------------------------------------------------------------------------------------------------------------------------------------------------------------------------------------------------------------------------------------------------------------------------------------------------------------------------------------------------------------------------------------------------------------------------------------------------------------------------------------------------------------------------------------------------------------------------------------------------------------------------------------------------------------------------------------------------------------------------------------------------------------------------------------------------------------------------------------------------------------------------------------------------------------------------------------------------------------------------------------------------------------------------------------------------------------------------------------------------------------------------------------------------------------------------------------------------------------------------------------------------------------------------------------------------------------------------------------------------------------------------------------------------------------------------------------------------------------------------------------------------------------------------------------------------------------------------------------------------------------------------------------------------------------------------------------------------------------------------------------------------------------------------------------------------------------------------------------------------------------------------------------------------------------------------------------------------------------------------------------------------------------------------------------------------------------------------------|------------------------------------------------------------------------------------------------------------------------------------------------------------------------------------------------------------------------------------------------------------------------------------------------------------------------------------------------------------------------------------------------------------------------------------------------------------------------------------------------------------------------------------------------------------------------------------------------------------------------------------------------------------------------------------------------------------------------------------------------------------------------------------------------------------------------------------------------------------------------------------------------------------------------------------------------------------------------------------------------------------------------------------------------------------------------------------------------------------------------------------------------------------------------------------------------------------------------------------------------------------------------------------------------------------------------------------------------------------------------------------------------------------------------------------------------------------------------------------------------------------------------------------------------------------------------------------------------------------------------------------------------------------------------------------------------------------------------------------------------------------------------------------------------------------------------------------------------------------------------------------------------------------------------------------------------------------------------------------------------------------------------------------------------------------------------|-----------------------------------------------------------------|------------------------------------------------------------------------------------------------------------------------------------------------|---------------------------------------------------------------------------------------------------------------------|-------------------------------------------------------------------------------------|-----------------------------------------------|---------------|----------------------------------------------------|--|
| 3384 C CHANGED 6897 LABEL TO 6037 CB 5/11/2017 FH                                                                                                                                                                                                                                                                                                                                                                                                                                                                                                        | 3384 C CHANGED 6897 LABEL TO 4037 CB 5/11/2017 FH                                                                                                                                                                                                                                                                                                                                                                                                                                                                                                                                                                                                                                                                                                                                                                                                                                                                                                                                                                                                                                                                                                                                                                                                                                                                                                                                                                                                                                                                                                                                                                                                                                                                                                                                                                                                                                                                                                                                                                                                                                               | 334 C CHANCED 697 LABEL 10 6037 CB 5/11/2017 FH                                                                                                                                                                                                                                                                                                                                                                                                                                                                                                                                                                                                                                                                                                                                                                                                                                                                                                                                                                                                                                                                                                                                                                                                                                                                                                                                                                                                                                                                                                                                                                                                                                                                                                                                                                                                                                                                                                                                                                                                                        |                                                                 |                                                                                                                                                |                                                                                                                     | REVISIONS                                                                           |                                               |               |                                                    |  |
| VALVE     SCHEMATIC                                                                                                                                                                                                                                                                                                                                                                                                                                                                                                                                      | <image/> <section-header></section-header>                                                                                                                                                                                                                                                                                                                                                                                                                                                                                                                                                                                                                                                                                                                                                                                                                                                                                                                                                                                                                                                                                                                                                                                                                                                                                                                                                                                                                                                                                                                                                                                                                                                                                                                                                                                                                                                                                                                                                                                                                                                      |                                                                                                                                                                                                                                                                                                                                                                                                                                                                                                                                                                                                                                                                                                                                                                                                                                                                                                                                                                                                                                                                                                                                                                                                                                                                                                                                                                                                                                                                                                                                                                                                                                                                                                                                                                                                                                                                                                                                                                                                                                                                        |                                                                 |                                                                                                                                                | CHANG                                                                                                               |                                                                                     |                                               |               |                                                    |  |
|                                                                                                                                                                                                                                                                                                                                                                                                                                                                                                                                                          | V4"-20 JAMB NUT                                                                                                                                                                                                                                                                                                                                                                                                                                                                                                                                                                                                                                                                                                                                                                                                                                                                                                                                                                                                                                                                                                                                                                                                                                                                                                                                                                                                                                                                                                                                                                                                                                                                                                                                                                                                                                                                                                                                                                                                                                                                                 | SPECIFICATIONS;<br>VALVE TYPE<br>NUMBER OF PORTS<br>PORT SIZE<br>VALVE OPERATOR<br>MAX FLOW<br>OPERATING RANGE<br>LENGTH X WIDTH X HEIGHT   PNEUMATIC, 4 WAY, 2 POSITION<br>5<br>1/4" 18 NPT<br>MANUAL, PUSH/PULL<br>43 SCFM @ 100 PS1<br>0-130 PS1<br>5.99 X 1.50 X 1.38     PNEUMATIC, 4 WAY, 2 POSITION<br>5<br>1/4" 18 NPT<br>MANUAL, PUSH/PULL<br>43 SCFM @ 100 PS1<br>0-130 PS1<br>5.99 X 1.50 X 1.38     PNEUMATIC, 4 WAY, 2 POSITION<br>5<br>1/4" 18 NPT<br>MANUAL, PUSH/PULL<br>43 SCFM @ 100 PS1<br>0-130 PS1<br>5.99 X 1.50 X 1.38     PNEUMATIC, 4 WAY, 2 POSITION<br>5<br>1/4" 18 NPT<br>MANUAL, PUSH/PULL<br>43 SCFM @ 100 PS1<br>0-130 PS1<br>5.99 X 1.50 X 1.38     PNEUMATIC, 4 WAY, 2 POSITION<br>5<br>1/4" 18 NPT<br>MANUAL, PUSH/PULL<br>43 SCFM @ 100 PS1<br>0-130 PS1<br>5.99 X 1.50 X 1.38     PNEUMATIC, 4 WAY, 2 POSITION<br>5<br>1/4" 18 NPT<br>MANUAL, PUSH/PULL<br>43 SCFM @ 100 PS1<br>0-130 PS1<br>5.99 X 1.50 X 1.38     PNEUMATIC, 4 WAY, 2 POSITION<br>5<br>1/4" 18 NPT<br>MANUAL, PUSH/PULL<br>43 SCFM @ 100 PS1<br>0-130 PS1<br>5.99 X 1.50 X 1.38     PNEUMATIC, 4 WAY, 2 POSITION<br>5<br>1/4" 18 NPT<br>MANUAL, PUSH/PULL<br>43 SCFM @ 100 PS1<br>0-130 PS1<br>5.99 X 1.50 X 1.38     PNEUMATIC, 4 WAY, 2 POSITION<br>5<br>1/4" 18 NPT<br>MANUAL, PUSH/PULL<br>43 SCFM @ 100 PS1<br>0-130 PS1<br>5.99 X 1.50 X 1.38     PNEUMATIC, 4 WAY, 2 POSITION<br>5<br>1/4" 18 NPT<br>MANUAL PUSH/PULL<br>43 SCFM @ 100 PS1<br>0-130 PS1<br>5.99 X 1.50 X 1.38     PNEUMATIC, 4 WAY PUSH PULL<br>19/5 CAL & MAY PUSH<br>10/5 CAL & MAY PUSH PULL<br>10/5 CAL & MAY PUSH PUSH<br>11/5 CAL & MAY PUSH<br>11/5 PS1<br>11/5 PS1<br>11/ |                                                                 |                                                                                                                                                |                                                                                                                     | 3 1 5                                                                               |                                               |               |                                                    |  |
|                                                                                                                                                                                                                                                                                                                                                                                                                                                                                                                                                          | 3/4"-16 JAMB NUTS                                                                                                                                                                                                                                                                                                                                                                                                                                                                                                                                                                                                                                                                                                                                                                                                                                                                                                                                                                                                                                                                                                                                                                                                                                                                                                                                                                                                                                                                                                                                                                                                                                                                                                                                                                                                                                                                                                                                                                                                                                                                               | SPECIFICATIONS;     VALVE TYPE     NUMBER OF PORTS     PORT SIZE     VALVE OPERATOR     MAX FLOW     OPERATING RANGE     LENGTH x WIDTH x HEIGHT     THE INFORMATION CONTAINED IN THIS DRAWING IS THE<br>SOLE PROPERTOR WITHOUT WITTERED     PROPRIETARY AND CONFIDENTIAL     THE INFORMATION CONTAINED IN THIS DRAWING IS THE<br>SOLE PROJECTION     PART OR AS A WIDE WITHOUT WITTERED     THEAL     MATERAL     N/A     DRAWN     J2/29/2016     MARK     MARK     MARKED     DATE     MARKED     MARKED     MARKED     VAL     MARKED     VAL     MARKED                                                                                                                                                                                                                                                                                                                                                                                                                                                                                                                                                                                                                                                                                                                                                                                                                                                                                                                                                                                                                                                                                                                                                                                                                                                                                                                           |                                                                 |                                                                                                                                                | <u>S(</u>                                                                                                           |                                                                                     | ''-20 IAMB NI                                 | JT            |                                                    |  |
| VALVE TYPEPNEUMATIC, 4 WAY, 2 POSITIONNUMBER OF PORTS5PORT SIZE1/4"-18 NPTVALVE OPERATORMANUAL, PUSH/PULLMAX FLOW43 SCFM @ 100 PSIOPERATING RANGE0-130 PSI                                                                                                                                                                                                                                                                                                                                                                                               |                                                                                                                                                                                                                                                                                                                                                                                                                                                                                                                                                                                                                                                                                                                                                                                                                                                                                                                                                                                                                                                                                                                                                                                                                                                                                                                                                                                                                                                                                                                                                                                                                                                                                                                                                                                                                                                                                                                                                                                                                                                                                                 | DRAWN DATE<br>DJ 3/29/2016<br>CHECKED DATE<br>DJ 3/29/2016<br>APPROVED DATE<br>FH 3/29/2016<br>CHECKED DATE<br>FH 3/29/2016                                                                                                                                                                                                                                                                                                                                                                                                                                                                                                                                                                                                                                                                                                                                                                                                                                                                                                                                                                                                                                                                                                                                                                                                                                                                                                                                                                                                                                                                                                                                                                                                                                                                                                                                                                                                                                                                                                                                            | NUA<br>POF<br>VAL<br>MA<br>OPE                                  | VE TYPE<br>MBER OF I<br>RT SIZE<br>VE OPER<br>X FLOW<br>ERATING I                                                                              | PORTS<br>ATOR<br>RANGE                                                                                              | PNEUMATIO<br>5<br>1/4"-18 NP<br>MANUAL, F<br>43 SCFM @<br>0-130 PSI                 | C, 4 WAY, 2<br>BUSH/PULL<br>100 PSI           | NUTS          | ITION                                              |  |
| VALVE TYPE   PNEUMATIC, 4 WAY, 2 POSITION     NUMBER OF PORTS   5     PORT SIZE   1/4"-18 NPT     VALVE OPERATOR   MANUAL, PUSH/PULL     MAX FLOW   43 SCFM @ 100 PSI     OPERATING RANGE   0-130 PSI     LENGTH x WIDTH x HEIGHT   5.99 x 1.50 x 1.38     PROPRIETARY AND CONFIDENTIAL     THE INFORMATION CONTAINED IN THIS DRAWING IS THE SOLE PROPERTY OF APSCO Inc. ANY REPRODUCTION IN PART OR AS A WHOLE WITHOUT WRITTEN PERMISSION OF APSCO Inc. IS PROHIBITED.     TYPE OF PROJECTION   MATERIAL     N/A   N/A     TITLE:   VAL 4 WAY PUSH PULL | THE INFORMATION CONTAINED IN THIS DRAWING IS THE<br>SOLE PROPERTY OF APSCO Inc ANY REPRODUCTION IN<br>PART OR AS A WHOLE WITHOUT WRITTEN PERMISSION OF<br>APSCO Inc. IS PROHIBITED.<br>TYPE OF PROJECTION<br>MATERIAL<br>N/A<br>N/A<br>TITLE: VAL 4 WAY PUSH PULL                                                                                                                                                                                                                                                                                                                                                                                                                                                                                                                                                                                                                                                                                                                                                                                                                                                                                                                                                                                                                                                                                                                                                                                                                                                                                                                                                                                                                                                                                                                                                                                                                                                                                                                                                                                                                               | FH 3/29/2016                                                                                                                                                                                                                                                                                                                                                                                                                                                                                                                                                                                                                                                                                                                                                                                                                                                                                                                                                                                                                                                                                                                                                                                                                                                                                                                                                                                                                                                                                                                                                                                                                                                                                                                                                                                                                                                                                                                                                                                                                                                           | NUN<br>POF<br>VAL<br>MA<br>OPE<br>LEN<br>FTHEI<br>SOLE<br>PARTO | VE TYPE<br>VBER OF I<br>RT SIZE<br>VE OPER<br>X FLOW<br>ERATING I<br>GTH X WII<br>PROPRIETAR<br>NFORMATION CO<br>PROPERTY OF J<br>OF PROJECTIO | PORTS<br>ATOR<br>RANGE<br>DTH x HEIGHT<br>APSCO Inc ANY REPRODUC<br>WITHOUT WRITTEN PERMIS<br>D Inc. IS PROHIBITED. | PNEUMATIO<br>5<br>1/4"-18 NPT<br>MANUAL, F<br>43 SCFM @<br>0-130 PSI<br>5.99 x 1.50 | C, 4 WAY, 2<br>PUSH/PULL<br>100 PSI<br>x 1.38 | POS<br>B178 E | EAST 44TH STRE<br>JLSA, OK 74145<br>(918) 622-5600 |  |