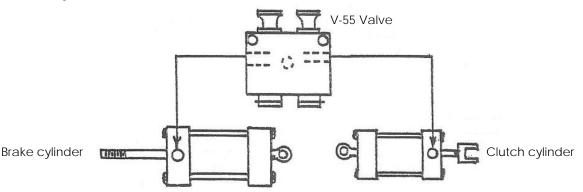

## VALVE(S):

Install valve(s) in desired location. Apply thread sealant to all fittings. Connect tubing between cylinders and valve(s). Connect to air source.

## **Bill of Materials**

| Qty | Description                  | <b>WBR-20</b> | <b>WBR-30</b> |
|-----|------------------------------|---------------|---------------|
| 1   | Cylinder (Clutch)            | C-4074        | C-4074        |
| 1   | Cylinder (Brake)             | C-5460        | C-5470        |
| 1   | Valve                        | V-55          | V-55          |
| 1   | Tubing and fitting kit       | TF-8          | TF-8          |
| 3   | Clevis                       | 1299          | 1299          |
| 3   | Clevis pins                  | 1202          | 1202          |
| 3   | Cotter pins                  | 2357          | 2357          |
| 2   | Capscrews (1/2-20 x 1.5" lg) | 2154          | 2154          |
| 2   | Capscrews (1/2-20 x 1" lg)   | 1485          | 1485          |
| 1   | Bracket                      | 1983          | 1983          |