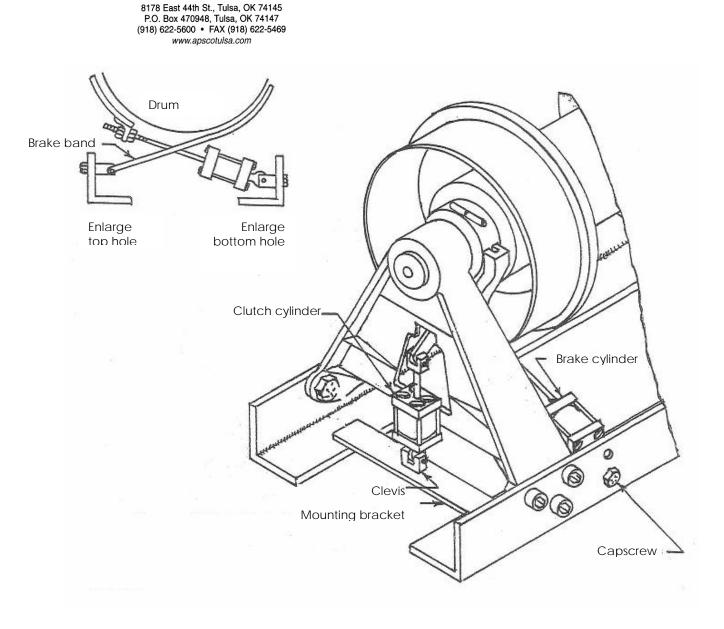

## WINCH PREPARATION:

Remove control linkage parts for clutch and drum brake except clutch yoke.

## WINCH CLUTCH INSTALLATION:

1. Attach clevis on clutch cylinder (piston rod end) to clutch yoke with clevis pin. Secure with cotter pin.

- 2. Attach clevis to mounting bracket. Pin eyebolt end of clutch cylinder to clevis. Secure with cotter pin.
- 3. *With clutch engaged*, position mounting bracket so pressure is <u>not</u> exerted on clutch yoke. Weld mounting bracket into place.

WINCH BRAKE INSTALLATION:

- 1. Remove brake band; turn it around to attach to opposite base angles. Remove and discard brake band bracket.
- 2. Enlarge top hole on winch base angle on opposite side where brake band bracket was attached to 1/2". Bolt clevis on using the enlarged hole. Tighten bolt firmly. Rotate brake band on drum clockwise and connect brake band to clevis with clevis pin. Secure with cotter pin.
- 3. Enlarge bottom hole on winch base angle (where brake band bracket was installed) to 1/2". Bolt clevis on using the enlarged hole.
- 4. Attach piston rod end of brake cylinder to the brake band with nuts on both sides of brake band connecting piece. Attach eyebolt end of brake cylinder to clevis using clevis pin. Secure with cotter pin.
- 5. Apply warning sticker in cab near control or dash.